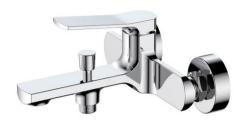

## **Specifications:**

| Brand                    | Waterstone                                            | Inlet thread            | G1/2        |
|--------------------------|-------------------------------------------------------|-------------------------|-------------|
| Range                    | Shower faucet                                         | Spout Reach             | 197mm       |
| Product Code             | TH600001                                              | Flow pressure           | 0.1-0.5MPa  |
| Material                 | Brass                                                 | Operating pressure      | Max. 1.0MPa |
| Finish / Colour          | Chrome                                                | Water temperature       | 4°C~90°C    |
| Mounting Type            | Wall-Mounted                                          | Environment temperature | 5℃~50℃      |
| Warranty                 | 2 Years (5 years for cartridge)                       | Install Hole Range      | 125~165mm   |
| Standards/Certifications | ASME A112.18.1 meet NSF approval; Saber certification |                         |             |
| Special Feature          | Double functions bathtub faucet with hand shower      |                         |             |
| Included Components      | Faucet(1pcs);S-shaped joint with cover plate (2pcs)   |                         |             |