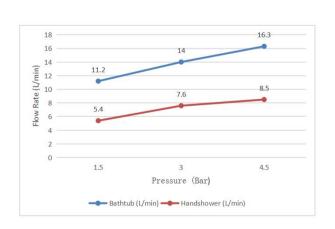

ressure      | Max. 1.0MPa |
| Finish / Colour          | Chrome                                                | Water temperature       | 4°C~90°C    |
| Mounting Type            | Wall-Mounted                                          | Environment temperature | 5℃~50℃      |
| Warranty                 | 2 Years (5 years for cartridge)                       | Install Hole Range      | 125~165mm   |
| Standards/Certifications | ASME A112.18.1 meet NSF approval; Saber certification |                         |             |
| Special Feature          | Double functions bathtub faucet with hand shower      |                         |             |
| Included Components      | Faucet(1pcs);S-shaped joint with cover plate (2pcs)   |                         |             |

## Flow Rate Graph



## Scene Graph