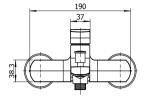

## **Specifications:**

| Brand                    | Waterstone                                            | Inlet thread            | G1/2        |
|--------------------------|-------------------------------------------------------|-------------------------|-------------|
| Range                    | Shower faucet                                         | Spout Reach             | 197mm       |
| Product Code             | TH600001                                              | Flow pressure           | 0.1-0.5MPa  |
| Material                 | Brass                                                 | Operating pressure      | Max. 1.0MPa |
| Finish / Colour          | Chrome                                                | Water temperature       | 4°C~90°C    |
| Mounting Type            | Wall-Mounted                                          | Environment temperature | 5℃~50℃      |
| Warranty                 | 2 Years (5 years for cartridge)                       | Install Hole Range      | 125~165mm   |
| Standards/Certifications | ASME A112.18.1 meet NSF approval; Saber certification |                         |             |
| Special Feature          | Double functions bathtub faucet with hand shower      |                         |             |
| Included Components      | Faucet(1pcs);S-shaped joint with cover plate (2pcs)   |                         |             |