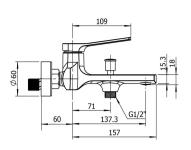

## **Specifications:**

| Brand                    | Waterstone                                            | Inlet thread            | G1/2        |
|--------------------------|-------------------------------------------------------|-------------------------|-------------|
| Range                    | Shower faucet                                         | Spout Reach             | 197mm       |
| Product Code             | TH600001                                              | Flow pressure           | 0.1-0.5MPa  |
| Material                 | Brass                                                 | Operating pressure      | Max. 1.0MPa |
| Finish / Colour          | Chrome                                                | Water temperature       | 4°C~90°C    |
| Mounting Type            | Wall-Mounted                                          | Environment temperature | 5℃~50℃      |
| Warranty                 | 2 Years (5 years for cartridge)                       | Install Hole Range      | 125~165mm   |
| Standards/Certifications | ASME A112.18.1 meet NSF approval; Saber certification |                         |             |
| Special Feature          | Double functions bathtub faucet with hand shower      |                         |             |
| Included Components      | Faucet(1pcs);S-shaped joint with cover plate (2pcs)   |                         |             |