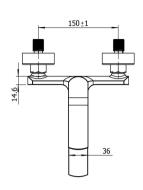

## **Specifications:**

| Brand                    | Waterstone                                            | Inlet thread            | G1/2        |
|--------------------------|-------------------------------------------------------|-------------------------|-------------|
| Range                    | Shower faucet                                         | Spout Reach             | 197mm       |
| Product Code             | TH600001                                              | Flow pressure           | 0.1-0.5MPa  |
| Material                 | Brass                                                 | Operating pressure      | Max. 1.0MPa |
| Finish / Colour          | Chrome                                                | Water temperature       | 4°C~90°C    |
| Mounting Type            | Wall-Mounted                                          | Environment temperature | 5℃~50℃      |
| Warranty                 | 2 Years (5 years for cartridge)                       | Install Hole Range      | 125~165mm   |
| Standards/Certifications | ASME A112.18.1 meet NSF approval; Saber certification |                         |             |
| Special Feature          | Double functions bathtub faucet with hand shower      |                         |             |
| Included Components      | Faucet(1pcs);S-shaped joint with cover plate (2pcs)   |                         |             |