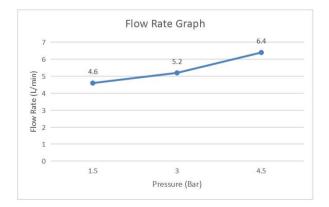

| 2 Years (5 years for cartridge)              | Max. Sink Thickness     | Max 40mm    |
| Standards/Certifications                                                                                                  | ASME A112.18.1 meet NSF approval; Sabe       | er;Watermark;WELS;      |             |
| Special Feature                                                                                                           | Neoperl Aerator:Easy to Clean                |                         |             |
| Included Components                                                                                                       | Faucet(1pcs); Hose Pre-installed 3/8" thread | (2pcs)                  |             |

## Flow Rate Graph



Scene Graph