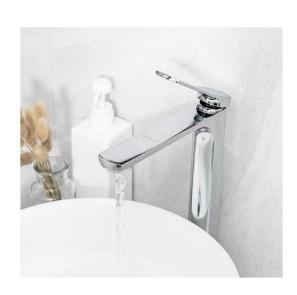

ing Type            | Countertop                                               | Environment temperature | 5℃~50℃      |
| Inlet thread             | G3/8                                                     | Mounting Hole           | Ø30mm-Ø32mm |
| Warranty                 | 2 Years (5 years for cartridge)                          | Max. Sink Thickness     | Max 40mm    |
| Standards/Certifications | ASME A112.18.1 meet NSF approval; Saber ;Watermark;WELS; |                         |             |
| Special Feature          | Neoperl Aerator:Easy to Clean                            |                         |             |
| Included Components      | Faucet(1pcs); Hose Pre-installed 3/8" thread (2pcs)      |                         |             |

## Flow Rate Graph



## Scene Graph