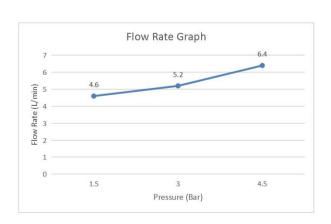

~90°C    |
| Mounting Type            | Countertop                                               | Environment temperature | 5℃~50℃      |
| Inlet thread             | G3/8                                                     | Mounting Hole           | Ø30mm-Ø32mm |
| Warranty                 | 2 Years (5 years for cartridge)                          | Max. Sink Thickness     | Max 40mm    |
| Standards/Certifications | ASME A112.18.1 meet NSF approval; Saber ;Watermark;WELS; |                         |             |
| Special Feature          | Neoperl Aerator:Easy to Clean                            |                         |             |
| Included Components      | Faucet(1pcs); Hose Pre-installed 3/8" thread (2pcs)      |                         |             |

## Flow Rate Graph



## Scene Graph