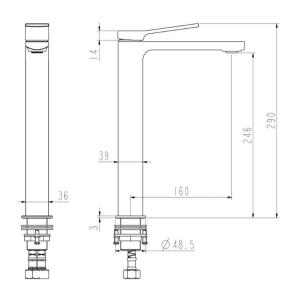

## **Specifications:**

| Brand                    | Waterstone                                               | Spout Height            | 246mm       |
|--------------------------|----------------------------------------------------------|-------------------------|-------------|
| Range                    | Artistic Basin Faucet                                    | Spout Reach             | 160mm       |
| Product Code             | TH300008                                                 | Flow pressure           | 0.1-0.5MPa  |
| Material                 | Brass                                                    | Operating pressure      | Max. 1.0MPa |
| Finish / Colour          | Matte Black                                              | Water temperature       | 4°C~90°C    |
| Mounting Type            | Countertop                                               | Environment temperature | 5℃~50℃      |
| Inlet thread             | G3/8                                                     | Mounting Hole           | Ø30mm-Ø32mm |
| Warranty                 | 2 Years (5 years for cartridge)                          | Max. Sink Thickness     | Max 40mm    |
| Standards/Certifications | ASME A112.18.1 meet NSF approval; Saber ;Watermark;WELS; |                         |             |
| Special Feature          | Neoperl Aerator:Easy to Clean                            |                         |             |
| Included Components      | Faucet(1pcs); Hose Pre-installed 3/8" thread (2pcs)      |                         |             |