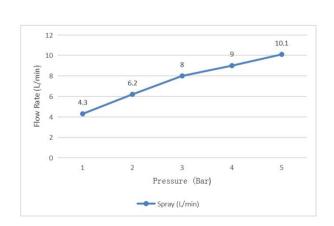

| 0.1-0.5MPa  |
| Finish / Colour          | Chrome                                                  | Operating pressure      | Max. 1.0MPa |
| Mounting Type            | Wall-in install                                         | Water temperature       | 4℃~90℃      |
| Warranty                 | 2 Years (5 years for cartridge)                         | Environment temperature | 5℃~50℃      |
| Standards/Certifications | ASME A112.18.1 meet NSF approval; Saber certification   |                         |             |
| Special Feature          | Hot and Cold mixer water                                |                         |             |
| Included Components      | Mixer Valve(1pcs);Brass spray(1pcs);1.25PVC hose(1pcs); |                         |             |

## Flow Rate Graph



## Scene Graph