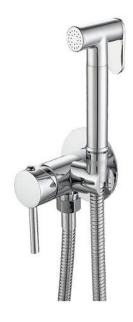

## **Specifications:**

| Brand                    | Waterstone                                              | Inlet thread            | G1/2        |
|--------------------------|---------------------------------------------------------|-------------------------|-------------|
| Range                    | Shattaf                                                 | Cover size              | 70mm        |
| Product Code             | TH12000-M1                                              | Hose                    | 1.25m       |
| Material                 | Brass                                                   | Flow pressure           | 0.1-0.5MPa  |
| Finish / Colour          | Chrome                                                  | Operating pressure      | Max. 1.0MPa |
| Mounting Type            | Wall-in install                                         | Water temperature       | 4℃~90℃      |
| Warranty                 | 2 Years (5 years for cartridge)                         | Environment temperature | 5℃~50℃      |
| Standards/Certifications | ASME A112.18.1 meet NSF approval; Saber certification   |                         |             |
| Special Feature          | Hot and Cold mixer water                                |                         |             |
| Included Components      | Mixer Valve(1pcs);Brass spray(1pcs);1.25PVC hose(1pcs); |                         |             |