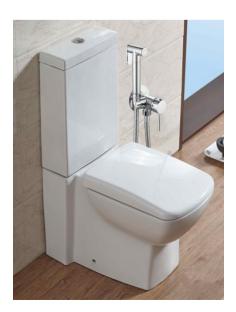

Finish / Colour          | Chrome                                                  | Operating pressure      | Max. 1.0MPa |
| Mounting Type            | Wall-in install                                         | Water temperature       | 4℃~90℃      |
| Warranty                 | 2 Years (5 years for cartridge)                         | Environment temperature | 5℃~50℃      |
| Standards/Certifications | ASME A112.18.1 meet NSF approval; Saber certification   |                         |             |
| Special Feature          | Hot and Cold mixer water                                |                         |             |
| Included Components      | Mixer Valve(1pcs);Brass spray(1pcs);1.25PVC hose(1pcs); |                         |             |

## Flow Rate Graph



## Scene Graph