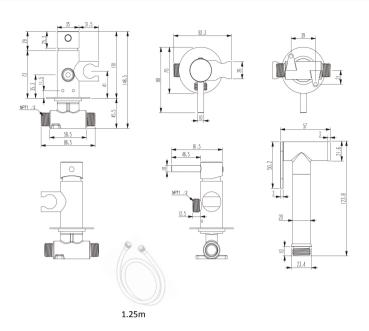

## **Specifications:**

| Brand                    | Waterstone                                              | Inlet thread            | G1/2        |
|--------------------------|---------------------------------------------------------|-------------------------|-------------|
| Range                    | Shattaf                                                 | Cover size              | 70mm        |
| Product Code             | TH12000-M1                                              | Hose                    | 1.25m       |
| Material                 | Brass                                                   | Flow pressure           | 0.1-0.5MPa  |
| Finish / Colour          | Chrome                                                  | Operating pressure      | Max. 1.0MPa |
| Mounting Type            | Wall-in install                                         | Water temperature       | 4℃~90℃      |
| Warranty                 | 2 Years (5 years for cartridge)                         | Environment temperature | 5℃~50℃      |
| Standards/Certifications | ASME A112.18.1 meet NSF approval; Saber certification   |                         |             |
| Special Feature          | Hot and Cold mixer water                                |                         |             |
| Included Components      | Mixer Valve(1pcs);Brass spray(1pcs);1.25PVC hose(1pcs); |                         |             |