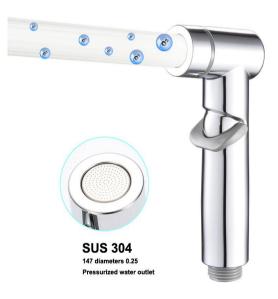

## **Specifications:**

| Brand                    | Waterstone                                        | Inlet thread            | G1/2        |
|--------------------------|---------------------------------------------------|-------------------------|-------------|
| Range                    | Shattaf                                           | Outlet diameter         | 0.25mm      |
| Product Code             | TH100001-1                                        | Hose                    | 1.25m       |
| Material                 | ABS                                               | Flow pressure           | 0.1-0.5MPa  |
| Finish / Colour          | Chrome                                            | Operating pressure      | Max. 1.0MPa |
| Mounting Type            | Wall-Mounted                                      | Water temperature       | 4℃~90℃      |
| Warranty                 | 2 Years                                           | Environment temperature | 5°C~50°C    |
| Standards/Certifications | ASSE 1014; meet NSF approval; Saber certification |                         |             |
| Special Feature          | Pressurlzed water outlet                          |                         |             |
| Included Components      | Spray(1pcs);Wall base(1pcs);1.25PVC hose(1pcs);   |                         |             |