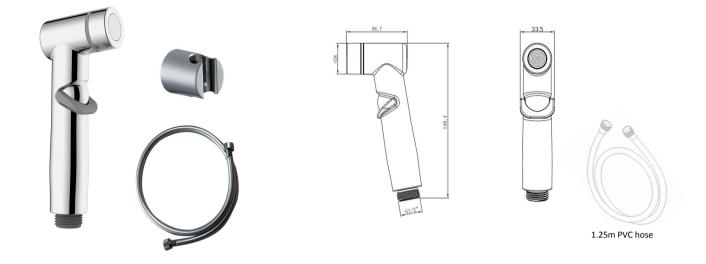

## **Specifications:**

| Brand                    | Waterstone                                        | Inlet thread            | G1/2        |
|--------------------------|---------------------------------------------------|-------------------------|-------------|
| Range                    | Shattaf                                           | Outlet diameter         | 0.25mm      |
| Product Code             | TH100001-1                                        | Hose                    | 1.25m       |
| Material                 | ABS                                               | Flow pressure           | 0.1-0.5MPa  |
| Finish / Colour          | Chrome                                            | Operating pressure      | Max. 1.0MPa |
| Mounting Type            | Wall-Mounted                                      | Water temperature       | 4℃~90℃      |
| Warranty                 | 2 Years                                           | Environment temperature | 5°C~50°C    |
| Standards/Certifications | ASSE 1014; meet NSF approval; Saber certification |                         |             |
| Special Feature          | Pressurlzed water outlet                          |                         |             |
| Included Components      | Spray(1pcs);Wall base(1pcs);1.25PVC hose(1pcs);   |                         |             |