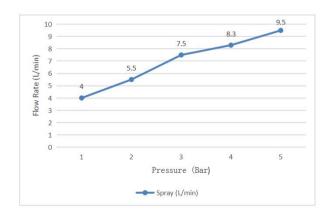

| Flow pressure           | 0.1-0.5MPa  |
| Finish / Colour          | Chrome                                            | Operating pressure      | Max. 1.0MPa |
| Mounting Type            | Wall-Mounted                                      | Water temperature       | 4℃~90℃      |
| Warranty                 | 2 Years                                           | Environment temperature | 5°C~50°C    |
| Standards/Certifications | ASSE 1014; meet NSF approval; Saber certification |                         |             |
| Special Feature          | Pressurlzed water outlet                          |                         |             |
| Included Components      | Spray(1pcs);Wall base(1pcs);1.25PVC hose(1pcs);   |                         |             |

## Flow Rate Graph



Scene Graph