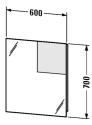

## Mirror with lighting # S1 9717

Starck 1

| Mirror with lighting                                                                                                                                          | Dimension                | Weight              | Order number |
|---------------------------------------------------------------------------------------------------------------------------------------------------------------|--------------------------|---------------------|--------------|
| IP 44, 1 compact fluorescent tube Dulux F 24 W 840 CW, 1 sensor switch Additional information Distance between sensor and reflecting surfaces = minimum 75 mm |                          |                     | between      |
| Colors                                                                                                                                                        |                          |                     |              |
| 13 American Walnut (Real wood veneer), 24 Macassar (Re                                                                                                        | al wood veneer), 96 Pear | wood Tone (Real woo | od veneer)   |
| Variant                                                                                                                                                       |                          |                     |              |
|                                                                                                                                                               | 100 x 600 mm             | -                   | S1 9717      |
|                                                                                                                                                               |                          |                     |              |