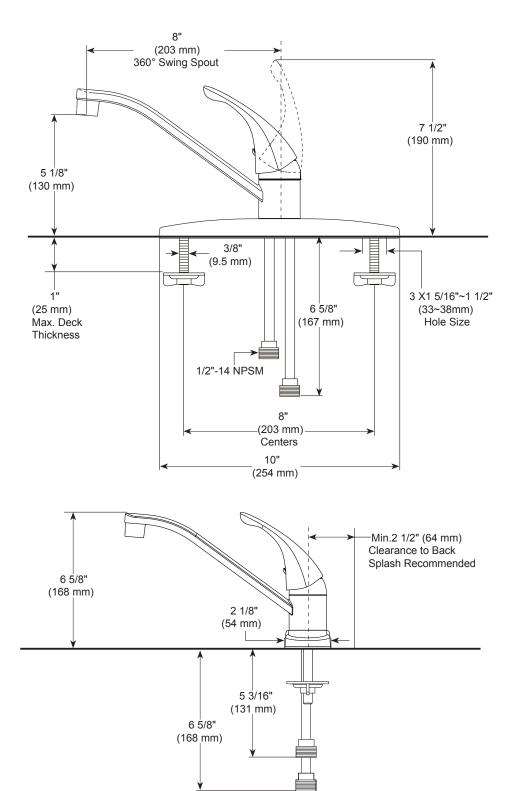

## **KITCHEN FAUCETS**

■ Single handle dock mount

■ 3 hole sink applications

#### STANDARD SPECIFICATIONS:

- Maximum 1.8 gpm @ 60 psi, 6.8 L/min @ 414 kPa (P110LF▲)
- Maximum 1.0 gpm @ 60 psi, 3.8 L/min @ 414 kPa (P110LF▲-1.0)
- 8" (203 mm) centerset
- Spout rotates 360°
- Replaceable rotaing ball valve with replaceable non-metallic seats
- 1/2"-14 NPSM threaded male inlet adapters