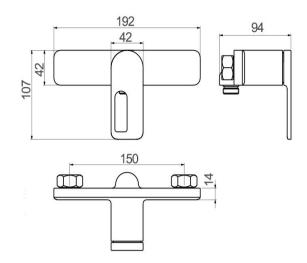

## **Specifications:**

| Brand                    | Waterstone                                            | Inlet thread            | G1/2        |
|--------------------------|-------------------------------------------------------|-------------------------|-------------|
| Range                    | Shower faucet                                         | Spout Reach             | 1           |
| Product Code             | MH900008                                              | Flow pressure           | 0.1-0.5MPa  |
| Material                 | Brass                                                 | Operating pressure      | Max. 1.0MPa |
| Finish / Colour          | Matte Black                                           | Water temperature       | 4°C~90°C    |
| Mounting Type            | Wall-Mounted                                          | Environment temperature | 5℃~50℃      |
| Warranty                 | 2 Years (5 years for cartridge)                       | Install Hole Range      | 125~165mm   |
| Standards/Certifications | ASME A112.18.1 meet NSF approval; Saber certification |                         |             |
| Special Feature          | /                                                     |                         |             |
| Included Components      | Faucet(1pcs);S-shaped joint with cover plate (2pcs)   |                         |             |