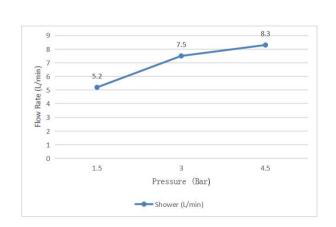

ressure      | Max. 1.0MPa |
| Finish / Colour          | Matte Black                                           | Water temperature       | 4°C~90°C    |
| Mounting Type            | Wall-Mounted                                          | Environment temperature | 5℃~50℃      |
| Warranty                 | 2 Years (5 years for cartridge)                       | Install Hole Range      | 125~165mm   |
| Standards/Certifications | ASME A112.18.1 meet NSF approval; Saber certification |                         |             |
| Special Feature          | /                                                     |                         |             |
| Included Components      | Faucet(1pcs);S-shaped joint with cover plate (2pcs)   |                         |             |

## Flow Rate Graph



## Scene Graph