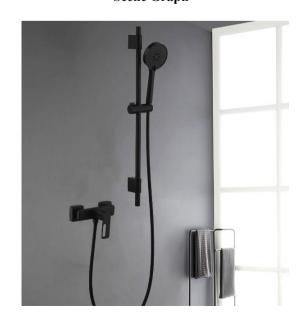

. 1.0MPa |
| Finish / Colour          | Matte Black                                           | Water temperature       | 4°C~90°C    |
| Mounting Type            | Wall-Mounted                                          | Environment temperature | 5℃~50℃      |
| Warranty                 | 2 Years (5 years for cartridge)                       | Install Hole Range      | 125~165mm   |
| Standards/Certifications | ASME A112.18.1 meet NSF approval; Saber certification |                         |             |
| Special Feature          | /                                                     |                         |             |
| Included Components      | Faucet(1pcs);S-shaped joint with cover plate (2pcs)   |                         |             |

## Flow Rate Graph



## Scene Graph