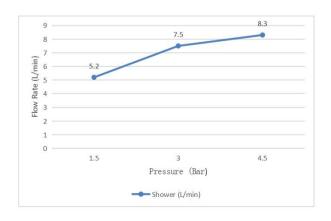

ressure      | Max. 1.0MPa |
| Finish / Colour          | Chrome                                                | Water temperature       | 4℃~90℃      |
| Mounting Type            | Wall-Mounted                                          | Environment temperature | 5°C~50°C    |
| Warranty                 | 2 Years (5 years for cartridge)                       | Install Hole Range      | 125~165mm   |
| Standards/Certifications | ASME A112.18.1 meet NSF approval; Saber certification |                         |             |
| Special Feature          | /                                                     |                         |             |
| Included Components      | Faucet(1pcs);S-shaped joint with cover plate (2pcs)   |                         |             |

## Flow Rate Graph



Scene Graph