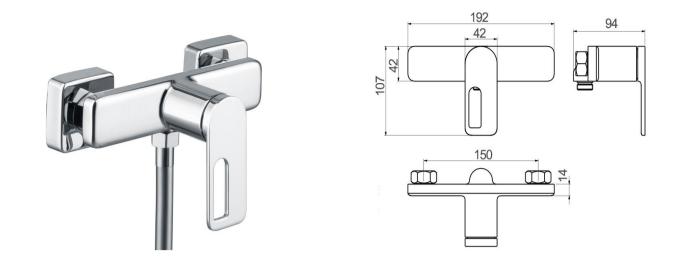

## **Specifications:**

| Brand                    | Waterstone                                            | Inlet thread            | G1/2        |
|--------------------------|-------------------------------------------------------|-------------------------|-------------|
| Range                    | Shower faucet                                         | Spout Reach             | /           |
| Product Code             | MH900001                                              | Flow pressure           | 0.1-0.5MPa  |
| Material                 | Brass                                                 | Operating pressure      | Max. 1.0MPa |
| Finish / Colour          | Chrome                                                | Water temperature       | 4℃~90℃      |
| Mounting Type            | Wall-Mounted                                          | Environment temperature | 5°C~50°C    |
| Warranty                 | 2 Years (5 years for cartridge)                       | Install Hole Range      | 125~165mm   |
| Standards/Certifications | ASME A112.18.1 meet NSF approval; Saber certification |                         |             |
| Special Feature          | /                                                     |                         |             |
| Included Components      | Faucet(1pcs);S-shaped joint with cover plate (2pcs)   |                         |             |