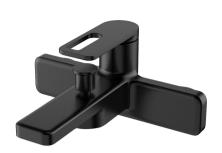

## **Specifications:**

| Brand                    | Waterstone                                            | Inlet thread            | G1/2        |
|--------------------------|-------------------------------------------------------|-------------------------|-------------|
| Range                    | Shower faucet                                         | Spout Reach             | 154mm       |
| Product Code             | MH600008                                              | Flow pressure           | 0.1-0.5MPa  |
| Material                 | Brass                                                 | Operating pressure      | Max. 1.0MPa |
| Finish / Colour          | Matte Black                                           | Water temperature       | 4℃~90℃      |
| Mounting Type            | Wall-Mounted                                          | Environment temperature | 5℃~50℃      |
| Warranty                 | 2 Years (5 years for cartridge)                       | Install Hole Range      | 125~165mm   |
| Standards/Certifications | ASME A112.18.1 meet NSF approval; Saber certification |                         |             |
| Special Feature          | Double functions bathtub faucet with hand shower      |                         |             |
| Included Components      | Faucet(1pcs);S-shaped joint with cover plate (2pcs)   |                         |             |