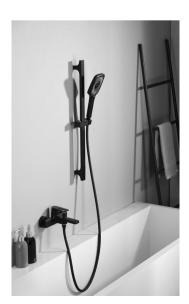

. 1.0MPa |
| Finish / Colour          | Matte Black                                           | Water temperature       | 4℃~90℃      |
| Mounting Type            | Wall-Mounted                                          | Environment temperature | 5℃~50℃      |
| Warranty                 | 2 Years (5 years for cartridge)                       | Install Hole Range      | 125~165mm   |
| Standards/Certifications | ASME A112.18.1 meet NSF approval; Saber certification |                         |             |
| Special Feature          | Double functions bathtub faucet with hand shower      |                         |             |
| Included Components      | Faucet(1pcs);S-shaped joint with cover plate (2pcs)   |                         |             |

## Flow Rate Graph



## Scene Graph