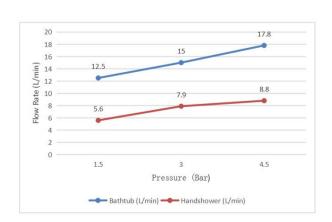

ressure      | Max. 1.0MPa |
| Finish / Colour          | Matte Black                                           | Water temperature       | 4℃~90℃      |
| Mounting Type            | Wall-Mounted                                          | Environment temperature | 5℃~50℃      |
| Warranty                 | 2 Years (5 years for cartridge)                       | Install Hole Range      | 125~165mm   |
| Standards/Certifications | ASME A112.18.1 meet NSF approval; Saber certification |                         |             |
| Special Feature          | Double functions bathtub faucet with hand shower      |                         |             |
| Included Components      | Faucet(1pcs);S-shaped joint with cover plate (2pcs)   |                         |             |

## Flow Rate Graph



## Scene Graph