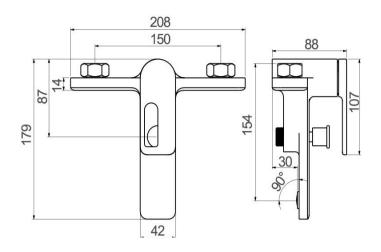

## **Specifications:**

| Brand                    | Waterstone                                            | Inlet thread            | G1/2        |
|--------------------------|-------------------------------------------------------|-------------------------|-------------|
| Range                    | Shower faucet                                         | Spout Reach             | 154mm       |
| Product Code             | MH600008                                              | Flow pressure           | 0.1-0.5MPa  |
| Material                 | Brass                                                 | Operating pressure      | Max. 1.0MPa |
| Finish / Colour          | Matte Black                                           | Water temperature       | 4℃~90℃      |
| Mounting Type            | Wall-Mounted                                          | Environment temperature | 5℃~50℃      |
| Warranty                 | 2 Years (5 years for cartridge)                       | Install Hole Range      | 125~165mm   |
| Standards/Certifications | ASME A112.18.1 meet NSF approval; Saber certification |                         |             |
| Special Feature          | Double functions bathtub faucet with hand shower      |                         |             |
| Included Components      | Faucet(1pcs);S-shaped joint with cover plate (2pcs)   |                         |             |