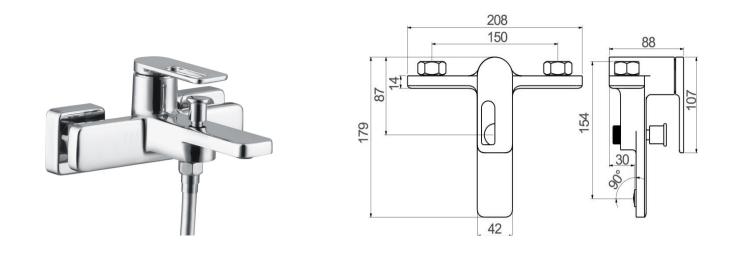

## **Specifications:**

| Brand                    | Waterstone                                            | Inlet thread            | G1/2        |
|--------------------------|-------------------------------------------------------|-------------------------|-------------|
| Range                    | Shower faucet                                         | Spout Reach             | 154mm       |
| Product Code             | MH600001                                              | Flow pressure           | 0.1-0.5MPa  |
| Material                 | Brass                                                 | Operating pressure      | Max. 1.0MPa |
| Finish / Colour          | Chrome                                                | Water temperature       | 4°C~90°C    |
| Mounting Type            | Wall-Mounted                                          | Environment temperature | 5°C~50°C    |
| Warranty                 | 2 Years (5 years for cartridge)                       | Install Hole Range      | 125~165mm   |
| Standards/Certifications | ASME A112.18.1 meet NSF approval; Saber certification |                         |             |
| Special Feature          | Double functions bathtub faucet with hand shower      |                         |             |
| Included Components      | Faucet(1pcs);S-shaped joint with cover plate (2pcs)   |                         |             |
|                          |                                                       |                         |             |