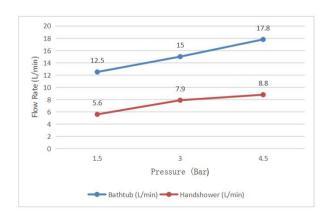

rature       | 4°C~90°C    |
| Mounting Type            | Wall-Mounted                                          | Environment temperature | 5°C~50°C    |
| Warranty                 | 2 Years (5 years for cartridge)                       | Install Hole Range      | 125~165mm   |
| Standards/Certifications | ASME A112.18.1 meet NSF approval; Saber certification |                         |             |
| Special Feature          | Double functions bathtub faucet with hand shower      |                         |             |
| Included Components      | Faucet(1pcs);S-shaped joint with cover plate (2pcs)   |                         |             |
|                          |                                                       |                         |             |

## Flow Rate Graph



Scene Graph