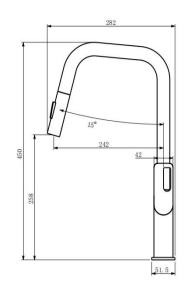

## **Specifications:**

| Brand                    | Waterstone                                                      | Spout Height            | 258mm       |
|--------------------------|-----------------------------------------------------------------|-------------------------|-------------|
| Range                    | Kitchen faucet                                                  | Spout Reach             | 242mm       |
| Product Code             | MH510008                                                        | Flow pressure           | 0.1-0.5MPa  |
| Material                 | Zinc+Stainless steel                                            | Operating pressure      | Max. 1.0MPa |
| Finish / Colour          | Matte Black                                                     | Water temperature       | 4℃~90℃      |
| Mounting Type            | Deck Mount                                                      | Environment temperature | 5℃~50℃      |
| Inlet thread             | G3/8                                                            | Mounting Hole           | ∅32mm-∅43mm |
| Warranty                 | 2 Years (5 years for cartridge)                                 | Max. Sink Thickness     | Max 40mm    |
| Standards/Certifications | ASME A112.18.1 meet NSF approval; Saber certification           |                         |             |
| Special Feature          | Two Water Flow Modes:Spray and Stream;360°spout;pull-down spray |                         |             |
| Included Components      | Faucet(1pcs); Hose Pre-installed 3/8" thread (2pcs)             |                         |             |