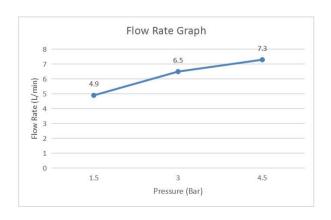

ck Mount                                                      | Environment temperature | 5℃~50℃      |
| Inlet thread             | G3/8                                                            | Mounting Hole           | ∅32mm-∅43mm |
| Warranty                 | 2 Years (5 years for cartridge)                                 | Max. Sink Thickness     | Max 40mm    |
| Standards/Certifications | ASME A112.18.1 meet NSF approval; Saber certification           |                         |             |
| Special Feature          | Two Water Flow Modes:Spray and Stream;360°spout;pull-down spray |                         |             |
| Included Components      | Faucet(1pcs); Hose Pre-installed 3/8" thread (2pcs)             |                         |             |

## Flow Rate Graph



## **Scene Graph**