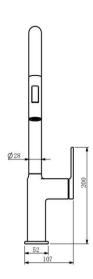

## **Specifications:**

| Brand                    | Waterstone                                                      | Spout Height            | 258mm       |
|--------------------------|-----------------------------------------------------------------|-------------------------|-------------|
| Range                    | Kitchen faucet                                                  | Spout Reach             | 242mm       |
| Product Code             | MH510008                                                        | Flow pressure           | 0.1-0.5MPa  |
| Material                 | Zinc+Stainless steel                                            | Operating pressure      | Max. 1.0MPa |
| Finish / Colour          | Matte Black                                                     | Water temperature       | 4℃~90℃      |
| Mounting Type            | Deck Mount                                                      | Environment temperature | 5℃~50℃      |
| Inlet thread             | G3/8                                                            | Mounting Hole           | ∅32mm-∅43mm |
| Warranty                 | 2 Years (5 years for cartridge)                                 | Max. Sink Thickness     | Max 40mm    |
| Standards/Certifications | ASME A112.18.1 meet NSF approval; Saber certification           |                         |             |
| Special Feature          | Two Water Flow Modes:Spray and Stream;360°spout;pull-down spray |                         |             |
| Included Components      | Faucet(1pcs); Hose Pre-installed 3/8" thread (2pcs)             |                         |             |