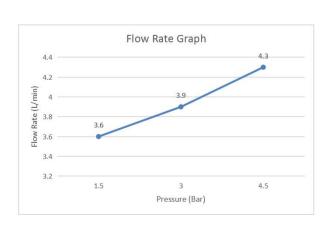

rature       | 4℃~90℃      |
| Mounting Type            | Countertop                                            | Environment temperature | 5℃~50℃      |
| Inlet thread             | G3/8                                                  | Mounting Hole           | ∅30mm-∅32mm |
| Warranty                 | 2 Years (5 years for cartridge)                       | Max. Sink Thickness     | Max 40mm    |
| Standards/Certifications | ASME A112.18.1 meet NSF approval; Saber certification |                         |             |
| Special Feature          | Neoperl Aerator:Easy to Clean                         |                         |             |
| Included Components      | Faucet(1pcs); Hose Pre-installed 3/8" thread (2pcs)   |                         |             |

## Flow Rate Graph



## Scene Graph