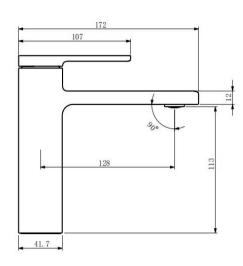

## **Specifications:**

| Brand                    | Waterstone                                            | Spout Height            | 113mm       |
|--------------------------|-------------------------------------------------------|-------------------------|-------------|
| Range                    | Countertop faucet                                     | Spout Reach             | 128mm       |
| Product Code             | MH310008                                              | Flow pressure           | 0.1-0.5MPa  |
| Material                 | Brass                                                 | Operating pressure      | Max. 1.0MPa |
| Finish / Colour          | Matte Black                                           | Water temperature       | 4℃~90℃      |
| Mounting Type            | Countertop                                            | Environment temperature | 5℃~50℃      |
| Inlet thread             | G3/8                                                  | Mounting Hole           | ∅30mm-∅32mm |
| Warranty                 | 2 Years (5 years for cartridge)                       | Max. Sink Thickness     | Max 40mm    |
| Standards/Certifications | ASME A112.18.1 meet NSF approval; Saber certification |                         |             |
| Special Feature          | Neoperl Aerator:Easy to Clean                         |                         |             |
| Included Components      | Faucet(1pcs); Hose Pre-installed 3/8" thread (2pcs)   |                         |             |