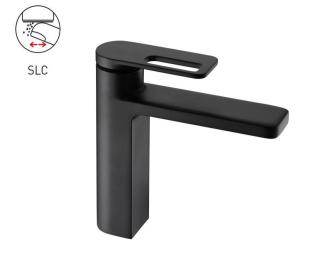

## **Specifications:**

| Brand                    | Waterstone                                            | Spout Height            | 113mm       |
|--------------------------|-------------------------------------------------------|-------------------------|-------------|
| Range                    | Countertop faucet                                     | Spout Reach             | 128mm       |
| Product Code             | MH310008                                              | Flow pressure           | 0.1-0.5MPa  |
| Material                 | Brass                                                 | Operating pressure      | Max. 1.0MPa |
| Finish / Colour          | Matte Black                                           | Water temperature       | 4℃~90℃      |
| Mounting Type            | Countertop                                            | Environment temperature | 5℃~50℃      |
| Inlet thread             | G3/8                                                  | Mounting Hole           | ∅30mm-∅32mm |
| Warranty                 | 2 Years (5 years for cartridge)                       | Max. Sink Thickness     | Max 40mm    |
| Standards/Certifications | ASME A112.18.1 meet NSF approval; Saber certification |                         |             |
| Special Feature          | Neoperl Aerator:Easy to Clean                         |                         |             |
| Included Components      | Faucet(1pcs); Hose Pre-installed 3/8" thread (2pcs)   |                         |             |