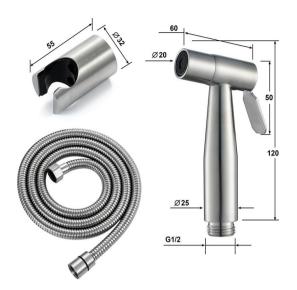

## **Specifications:**

| Brand                    | Waterstone                                            | Inlet thread            | G1/2        |
|--------------------------|-------------------------------------------------------|-------------------------|-------------|
| Range                    | Shattaf                                               | Outlet diameter         | Ø20mm       |
| Product Code             | MH10000-SS                                            | Hose                    | 1.20m       |
| Material                 | Stainless Steel                                       | Flow pressure           | 1-5 Bar     |
| Finish / Colour          | Nickel Brush                                          | Operating pressure      | Max. 10 Bar |
| Mounting Type            | Wall-Mounted                                          | Water temperature       | 4°C~90°C    |
| Warranty                 | 2 Years                                               | Environment temperature | 5°C~50°C    |
| Standards/Certifications | ASSE 1014; Saber certification                        | •                       |             |
| Special Feature          | 1                                                     |                         |             |
| Included Components      | Spray(1pcs); Wall fitting(1pcs); 1.2m SUS hose(1pcs); |                         |             |