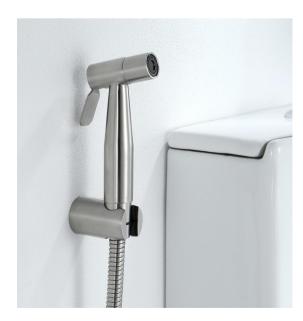

Bar     |
| Finish / Colour          | Nickel Brush                                          | Operating pressure      | Max. 10 Bar |
| Mounting Type            | Wall-Mounted                                          | Water temperature       | 4°C~90°C    |
| Warranty                 | 2 Years                                               | Environment temperature | 5°C~50°C    |
| Standards/Certifications | ASSE 1014; Saber certification                        | •                       |             |
| Special Feature          | 1                                                     |                         |             |
| Included Components      | Spray(1pcs); Wall fitting(1pcs); 1.2m SUS hose(1pcs); |                         |             |

## Flow Rate Graph



## Scene Graph