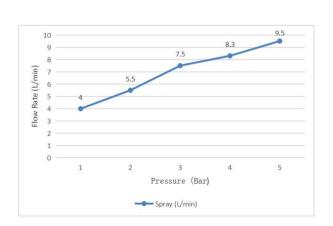

re           | 1-5 Bar     |
| Finish / Colour          | Nickel Brush                                          | Operating pressure      | Max. 10 Bar |
| Mounting Type            | Wall-Mounted                                          | Water temperature       | 4°C~90°C    |
| Warranty                 | 2 Years                                               | Environment temperature | 5°C~50°C    |
| Standards/Certifications | ASSE 1014; Saber certification                        | •                       |             |
| Special Feature          | 1                                                     |                         |             |
| Included Components      | Spray(1pcs); Wall fitting(1pcs); 1.2m SUS hose(1pcs); |                         |             |

## Flow Rate Graph



## Scene Graph