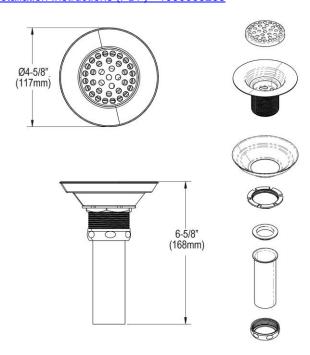

## PRODUCT SPECIFICATIONS

Elkay 3-1/2" Drain Type 304 Stainless Steel Body Strainer and Tailpiece. Overall dimensions are 4-5/8" x 4-5/8" x 6-5/8". Made of Stainless Steel.

| Material:        | Stainless Steel          |
|------------------|--------------------------|
| Finish:          | Polished Stainless Steel |
| Dimensions:      | 4-5/8" x 4-5/8" x 6-5/8" |
| Shipping Weight: | 1 lbs.                   |

- EXTRA-DEEP STRAINER BASKET: Removable basket is 3" deep to catch food scraps. Handle allows for easy removal and minimizes contact with scraps.
- 1-1/2" O.D. x 4" tailpiece.

A Century of Tradition and Quality. For more than 100 years, Elkay has been making innovative products and providing exceptional customer care. We take pride in offering plumbing products that make life easier, inspire change and leave the world a better place.