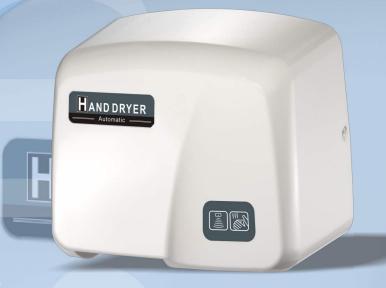

## **Description: HK-1800PA**

Automatic operation hand dryer.

Casing: Made of high grade fire retardant ABS, 3.0 mm thick.

Brushless motor: 80W, 2850 R.P.M. (50Hz)

3400 R.P.M. (60Hz)

Designed with 105°C (221°F) thermostat.

Heater assembly : Designed with 87°C (200°F) thermostat.

Designed with 141°C (323°F) thermal cut-off.

Dryer shall deliver 291 m/h (171 CFM).-- 60Hz

255 m³/h (150 CFM).--50Hz.

Air speed: 16.5 m/s.--60Hz 14.5 m/s.--50Hz

Sound level: 55±3 dB.

Approximately 30-35 seconds drying time.

Adjustable sensitive distance of sensor from 10 to 30 cm.

Power cut off automatically in case of irregular use over 120 seconds.

Drip proof: IPX1 6

Weight: 3.8kgs (8.4 lbs) unpacked; 4.5kgs (9.9 lbs) packed.

Push-button operation hand dryer.

Casing: Made of high grade fire retardant ABS, 3.0 mm thick.

Brushless motor: 80W, 2850 R.P.M. (50Hz)

3400 R.P.M. (60Hz)