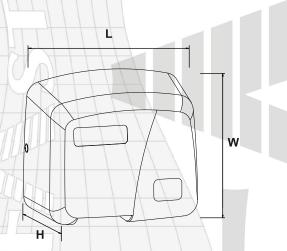

## Specifications and Dimensions

| Model            | Volts                          | Watts                        | Amps                    | Housing Dimensions: mm (in)               |                                        |                                        |
|------------------|--------------------------------|------------------------------|-------------------------|-------------------------------------------|----------------------------------------|----------------------------------------|
|                  |                                |                              |                         | L                                         | W                                      | Н                                      |
| HK-1800PA<br>/PS | 120Vac<br>220Vac<br>230-240Vac | 1800W<br>1800W<br>1653-1800W | 15A<br>8.2A<br>7.2-7.5A | 268(10 1/2)<br>268(10 1/2)<br>268(10 1/2) | 220(8 3/4)<br>220(8 3/4)<br>220(8 3/4) | 170(6 3/4)<br>170(6 3/4)<br>170(6 3/4) |