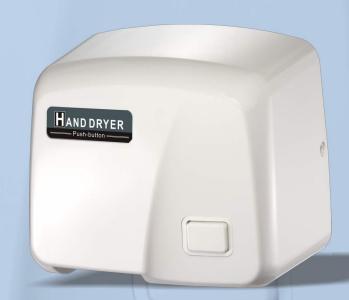

Weight: 3.8kgs (8.4 lbs) unpacked; 4.5kgs (9.9 lbs) packed.

Push-button operation hand dryer.

Casing: Made of high grade fire retardant ABS, 3.0 mm thick.

Brushless motor: 80W, 2850 R.P.M. (50Hz)

3400 R.P.M. (60Hz)

Designed with 105°C (221°F) thermostat.

Heater assembly : Designed with 87°C (200°F) thermostat.

Designed with 141°C (323°F) thermal cut-off.

Dryer shall deliver 291 m³/h (171 CFM).-- 60Hz

255 m³/h (150 CFM).--50Hz.

Air speed: 16.5 m/s.--60Hz 14.5 m/s.--50Hz

Sound level: 55±3 dB.

Approximately 30-35 seconds drying time.

Adjustable timer control range from 20 to 55 seconds.

Power cut off automatically in case of irregular use over 120 seconds.

Drip proof: IPX1 ♦

Weight: 3.8kgs (8.4 lbs) unpacked; 4.5kgs (9.9 lbs) packed.

HANDDRYER