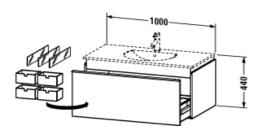

## Vanity unit wall-mounted # DN 6462

**Darling New** 

| Vanity unit wall-mounted                                                                                                                                                                                                                      | Dimension     | Weight | Order number |
|-----------------------------------------------------------------------------------------------------------------------------------------------------------------------------------------------------------------------------------------------|---------------|--------|--------------|
| 1 pull-out compartment, 3 glass divider-box drawers, 4 box drawers large, for Darling New # 049910 Additional information Space saving siphon # 005013 is recommended / Required specification for ordering: / - Body colour / - Front colour |               |        |              |
|                                                                                                                                                                                                                                               |               |        |              |
| Variant                                                                                                                                                                                                                                       |               |        |              |
|                                                                                                                                                                                                                                               | 545 x 1000 mm | -      | DN 6462      |
|                                                                                                                                                                                                                                               |               |        |              |