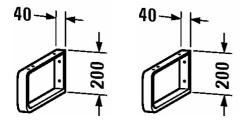

## Console Support # UV993300000

|< 40 mm >|

| Console Support                                                                                                                                               | Dimension   | Weight | Order number |
|---------------------------------------------------------------------------------------------------------------------------------------------------------------|-------------|--------|--------------|
| 1 console support-towel rail, for installation beneath console<br>550 mm depth, chrome                                                                        |             |        |              |
| Colors                                                                                                                                                        |             |        |              |
|                                                                                                                                                               |             |        |              |
| 00 White Alpin                                                                                                                                                |             |        |              |
| Variant                                                                                                                                                       |             |        |              |
|                                                                                                                                                               | 40 x 480 mm |        | UV993300000  |
| Infobox                                                                                                                                                       |             |        |              |
| for console # DS 828C, DS 829C                                                                                                                                |             |        |              |
|                                                                                                                                                               |             |        |              |
| Suitable products                                                                                                                                             |             |        |              |
| Console console with one cut-out, Width min. see ordering<br>information, Width max 2000 mm, price per section of 100 mm,<br>basic price till 800 mm, 550 mm  | , 550 mm    |        | DS828C       |
| Console console with two cut-outs, Width min. see ordering<br>information, Width max 2000 mm, price per section of 100 mm,<br>basic price till 800 mm, 550 mm | , 550 mm    |        | DS829C       |
|                                                                                                                                                               |             |        |              |

All drawings contain the necessary measurements which are subject to standard tolerances. Exact measurements, in particular for customised installation scenarios, can only be taken from the finished ceramic piece.