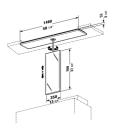

## Mirror element with lighting # 2F 9638

2nd floor

| Mirror element with lighting                                                                                                                                                                                        | Dimension                      | Weight                    | Order number |
|---------------------------------------------------------------------------------------------------------------------------------------------------------------------------------------------------------------------|--------------------------------|---------------------------|--------------|
| 1 mirror with lighting, installed central on ceiling panel, 45 continuous adjustable (ceiling height 2300 -3000 mm), IP LED) central below is coevally LED night light including lipanel (D = 300 mm x W = 1480 mm) | 2 44, 2 fluorescent tubes T5 2 | 21 W 835 W, switch (touch | า            |
| Colors                                                                                                                                                                                                              |                                |                           |              |
| 67 Rosewood (Decor), 82 Weiß Acryl                                                                                                                                                                                  |                                |                           |              |
| Variant                                                                                                                                                                                                             |                                |                           |              |
|                                                                                                                                                                                                                     | 36 x 350 mm                    | -                         | 2F 9638      |