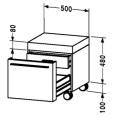

## Mobile storage unit # FO 9543

Fogo

| Mobile storage unit                                                                                              | Dimension    | Weight                  | Order number |
|------------------------------------------------------------------------------------------------------------------|--------------|-------------------------|--------------|
| 1 countertop, 1 pull-out compartment + inside drawer, 4 whe                                                      | els          |                         |              |
| Colors                                                                                                           |              |                         |              |
| 13 American Walnut (Real wood veneer), 24 Macassar (Reaveneer), 65 Bleached Oak (Real wood veneer), 93 Ash Olive |              | rican Cherry Tree (Real | wood         |
| Variant                                                                                                          |              |                         |              |
|                                                                                                                  | 550 x 500 mm | -                       | FO 9543      |
|                                                                                                                  |              |                         |              |