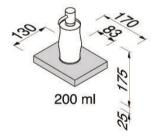

## 9112516-07 Soap dispenser wood

- Finish: wood veneer with ceramic
- Guarantee 2 years on the soap dispenser and 5 years on wood veneer
- 200 ml.
- Suitable for magnetic accessories from the Geesa Haiku Collection

■ 130x170x175 mm

Quality has proven to be of decisive importance in recent years, which is why we can offer a 12-year warranty period for our chrome products. The entire selection is developed in Amersfoort. Geesa is certified according to the ISO 9001-2008 standard for design, productions and the delivery of bathroom accessories.