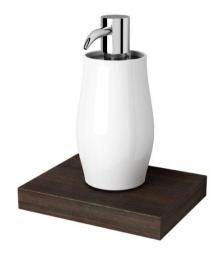

## 9112516-07 Soap dispenser wood

- Finish: wood veneer with ceramic
- Guarantee 2 years on the soap dispenser and 5 years on wood veneer
- 200 ml.
- Suitable for magnetic accessories from the Geesa Haiku Collection

■ 130x170x175 mm

Quality has proven to be of decisive importance in recent years, which is why we can offer a 12-year warranty period for our chrome products. The entire selection is developed in Amersfoort. Geesa is certified according to the ISO 9001-2008 standard for design, productions and the delivery of bathroom accessories.