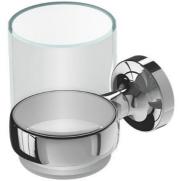

## geesa 🧸

| Brand :                                                | GEESA, Netherlands                                    |
|--------------------------------------------------------|-------------------------------------------------------|
| Name :<br>Item Code :                                  | TONE Glass Holder<br>7302-02                          |
| Designer :                                             | Geesa                                                 |
| Color / Finish :<br>Dimensions :                       | Chrome<br>Overall (LxWxH in cm)<br>6.9 x 10.7 x 9.7cm |
| <ul><li>Product info:</li><li>Material: Meta</li></ul> | al                                                    |
|                                                        |                                                       |