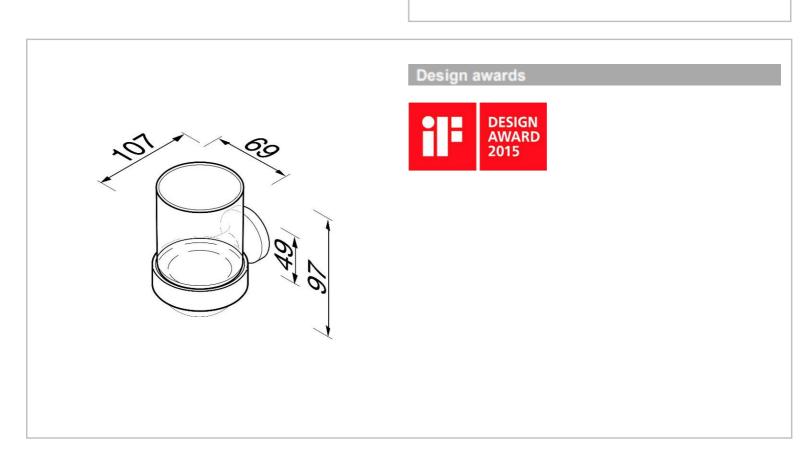

## geesa 🧸

| Brand :                                                | GEESA, Netherlands                                    |
|--------------------------------------------------------|-------------------------------------------------------|
| Name :<br>Item Code :                                  | TONE Glass Holder<br>7302-02                          |
| Designer :                                             | Geesa                                                 |
| Color / Finish :<br>Dimensions :                       | Chrome<br>Overall (LxWxH in cm)<br>6.9 x 10.7 x 9.7cm |
| <ul><li>Product info:</li><li>Material: Meta</li></ul> | al                                                    |
|                                                        |                                                       |