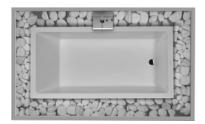

## **Bathtub** # 700059000001000

|< 2320 mm >|

Starck X

| Bathtub                                                                                                                                                                                                                                                                                                                                | Dimension      | Weight     | Order number    |
|----------------------------------------------------------------------------------------------------------------------------------------------------------------------------------------------------------------------------------------------------------------------------------------------------------------------------------------|----------------|------------|-----------------|
| rectangle, freestanding, with one backrest slope, with special handled stones, 5 mm sanitary acrylic Additional information Bathtub without overflow incl. special drain kit, chrome / Tub dimensions: $1800 \times 900 \times 485 \text{ mm}$ / Stones: marble pebbles / Please note that the panel is not flush with the bathtub rim |                |            |                 |
| Colors                                                                                                                                                                                                                                                                                                                                 |                |            |                 |
| 00 White Alpin                                                                                                                                                                                                                                                                                                                         |                |            |                 |
| Variant                                                                                                                                                                                                                                                                                                                                |                |            |                 |
| Basic model                                                                                                                                                                                                                                                                                                                            | 2320 x 1420 mm | 248,000 kg | 700059000001000 |
| Accessory for bathtub                                                                                                                                                                                                                                                                                                                  |                |            |                 |
| Surcharge for drillings of the tub rim for bathtub handle                                                                                                                                                                                                                                                                              | -              | -          | 790660          |
| Starck X coloured light with remote control for tub trench                                                                                                                                                                                                                                                                             | -              | -          | 790805          |
| Wooden step                                                                                                                                                                                                                                                                                                                            | -              | -          | 790813          |