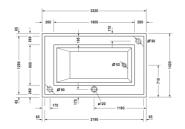

## **Bathtub** # 700059000001000

|< 2320 mm >|

Starck X

| Bathtub                                                                                                                                                                                                                                                                                                                                | Dimension      | Weight     | Order number    |
|----------------------------------------------------------------------------------------------------------------------------------------------------------------------------------------------------------------------------------------------------------------------------------------------------------------------------------------|----------------|------------|-----------------|
| rectangle, freestanding, with one backrest slope, with special handled stones, 5 mm sanitary acrylic Additional information Bathtub without overflow incl. special drain kit, chrome / Tub dimensions: $1800 \times 900 \times 485 \text{ mm}$ / Stones: marble pebbles / Please note that the panel is not flush with the bathtub rim |                |            |                 |
| Colors                                                                                                                                                                                                                                                                                                                                 |                |            |                 |
| 00 White Alpin                                                                                                                                                                                                                                                                                                                         |                |            |                 |
| Variant                                                                                                                                                                                                                                                                                                                                |                |            |                 |
| Basic model                                                                                                                                                                                                                                                                                                                            | 2320 x 1420 mm | 248,000 kg | 700059000001000 |
| Accessory for bathtub                                                                                                                                                                                                                                                                                                                  |                |            |                 |
| Surcharge for drillings of the tub rim for bathtub handle                                                                                                                                                                                                                                                                              | -              | -          | 790660          |
| Starck X coloured light with remote control for tub trench                                                                                                                                                                                                                                                                             | -              | -          | 790805          |
| Wooden step                                                                                                                                                                                                                                                                                                                            | -              | -          | 790813          |

All drawings contain the necessary measurements which are subject to standard tolerances. They are stated in mm and are non-binding. Exact measurements, in particular for customised installation scenarios, can only be taken from the finished ceramic piece.