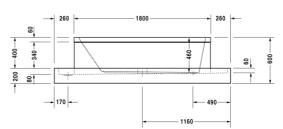

## **Bathtub** # 700059000001000

|< 2320 mm >|

Starck X

| Bathtub                                                                                                                                                                                                                                                                                                                                | Dimension      | Weight     | Order number    |
|----------------------------------------------------------------------------------------------------------------------------------------------------------------------------------------------------------------------------------------------------------------------------------------------------------------------------------------|----------------|------------|-----------------|
| rectangle, freestanding, with one backrest slope, with special handled stones, 5 mm sanitary acrylic Additional information Bathtub without overflow incl. special drain kit, chrome / Tub dimensions: $1800 \times 900 \times 485 \text{ mm}$ / Stones: marble pebbles / Please note that the panel is not flush with the bathtub rim |                |            |                 |
| Colors                                                                                                                                                                                                                                                                                                                                 |                |            |                 |
| 00 White Alpin                                                                                                                                                                                                                                                                                                                         |                |            |                 |
| Variant                                                                                                                                                                                                                                                                                                                                |                |            |                 |
| Basic model                                                                                                                                                                                                                                                                                                                            | 2320 x 1420 mm | 248,000 kg | 700059000001000 |
| Accessory for bathtub                                                                                                                                                                                                                                                                                                                  |                |            |                 |
| Surcharge for drillings of the tub rim for bathtub handle                                                                                                                                                                                                                                                                              | -              | -          | 790660          |
| Starck X coloured light with remote control for tub trench                                                                                                                                                                                                                                                                             | -              | -          | 790805          |
| Wooden step                                                                                                                                                                                                                                                                                                                            | -              | -          | 790813          |

All drawings contain the necessary measurements which are subject to standard tolerances. They are stated in mm and are non-binding. Exact measurements, in particular for customised installation scenarios, can only be taken from the finished ceramic piece.