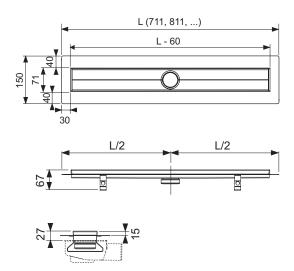

# TECEdrainline shower channel, straight, with Seal System sealing tape

Article number: 600900

Nominal length: 900 mm Total length L: 911 mm

Visible dim. after installation: 851 mm Width in unfinished state: 150 mm Visible width after installation: 71 mm