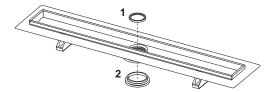

#### Spare parts:

1 668012 Immersion pipe seal

**2** 668013 Seal between channel and outlet, until 2015