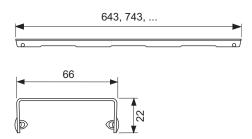

TECEdrainline design grate "organic" polished or brushed stainless steel for shower channel, straight

Article number: 600761

Nominal length: 700 mm Surface: Brushed **DU 1:** 1 pc.

## **Description:**

Design grate for TECEdrainline shower channel (straight), made of polished or brushed stainless steel, for fitting into the channel body, load capacity based on load class K3 – test load 300 kg.