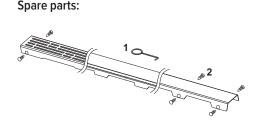

TECEdrainline design grate "organic" polished or brushed stainless steel for shower channel, straight

Article number: 600761

Nominal length: 700 mm Surface: Brushed **DU 1:** 1 pc.

## **Description:**

Design grate for TECEdrainline shower channel (straight), made of polished or brushed stainless steel, for fitting into the channel body, load capacity based on load class K3 – test load 300 kg.

## Sales data:

 $\label{thm:continuous} \textit{TECE} drainline \ design \ grate \ "organic" \ 700 \ mm \ brushed \ stainless \ steel, \ straight$ Product name:

600 Commodity group:

Product group: 3006000050



## Spare parts:



668014 Lift tool 1 668016 Spacer clip