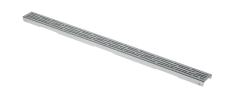

TECEdrainline design grate "organic" polished or brushed stainless steel for shower channel, straight

Article number: 600761

Nominal length: 700 mm Surface: Brushed **DU 1:** 1 pc.

## **Description:**

Design grate for TECEdrainline shower channel (straight), made of polished or brushed stainless steel, for fitting into the channel body, load capacity based on load class K3 – test load 300 kg.