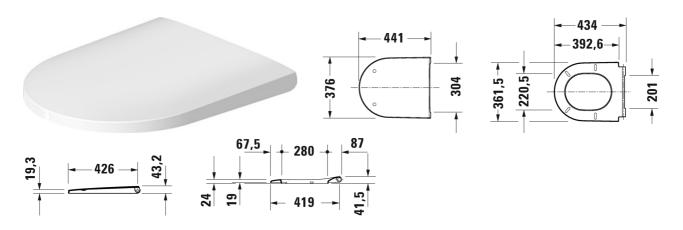

## D-Neo Toilet seat and cover # 002169..00

| Toilet seat and cover                                                                                                                      | Dimension    | Weight         | Order number |
|--------------------------------------------------------------------------------------------------------------------------------------------|--------------|----------------|--------------|
| removable, hinges stainless steel, with soft closure                                                                                       |              |                |              |
| Colors                                                                                                                                     |              |                |              |
|                                                                                                                                            |              |                |              |
| Variant                                                                                                                                    |              | 2.400 kilogram | 00216900     |
|                                                                                                                                            |              |                |              |
| Suitable products                                                                                                                          |              |                |              |
| Toilet wall mounted Duravit Rimless® rimless, washdown model, Durafix included, UWL class 1, 370 x 540 mm                                  | 370 x 540 mm |                | 257709       |
| Toilet wall mounted Duravit Rimless® rimless, washdown model, UWL class 1, 4,5 l, 370 x 540 mm                                             | 370 x 540 mm |                | 257809       |
| Toilet close-coupled Duravit Rimless® rimless, (without cistern), washdown model, fixings included, UWL class 1, 4/2L, 370 x 650 mm        | 370 x 650 mm |                | 200209       |
| Toilet floor standing Duravit Rimless® back to wall, fixings included, washdown model, horizontal outlet, UWL class 1, 4,5 l, 370 x 580 mm | 370 x 580 mm |                | 200309       |
| Toilet wall mounted Compact Duravit Rimless® rimless, washdown model, UWL class 1, 4,5 l, 370 x 480 mm                                     | 370 x 480 mm |                | 258709       |
| Toilet wall mounted Compact Duravit Rimless® rimless, washdown model, Durafix included, UWL class 1, 4,5 l, 370 x 480 mm                   | 370 x 480 mm |                | 258809       |
|                                                                                                                                            |              |                |              |