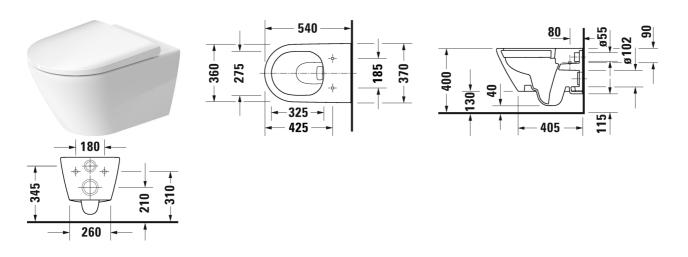

## **D-Neo Toilet wall mounted Duravit Rimless**® # 257709..00 / 257709..00

|< 370 mm >|

| Toilet wall mounted Duravit Rimless®                                                                                                      | Dimension     | Weight                      | Order number               |
|-------------------------------------------------------------------------------------------------------------------------------------------|---------------|-----------------------------|----------------------------|
| rimless, washdown model, Durafix included, UWL class 1                                                                                    |               |                             |                            |
| Colors                                                                                                                                    |               |                             |                            |
| 00 White Alpin 20 HygieneGlaze (an antibacterial ceramic g<br>that provides almost indefinite effectiveness)                              | laze          |                             |                            |
| Variant                                                                                                                                   |               |                             |                            |
| <b>♦</b> 4,5 l                                                                                                                            | 370 x 540 mm  | 23.200 kilogram             | 25770900                   |
| <b>♦</b> 4,5 l                                                                                                                            | 370 x 540 mm  | 23.200 kilogram             | 25770900                   |
| Infobox                                                                                                                                   |               |                             |                            |
| Durafix for invisible fixation is included in delivery                                                                                    |               |                             |                            |
| Sanitary ceramics with the special WonderGliss surface fini<br>time to come.<br>When ordering WonderGliss please add a "1" as eleventh di |               | ttractive-looking for a lon | 9                          |
| Accessory for ceramics                                                                                                                    |               |                             |                            |
| Fixing for wall mounted bidet and wall mounted toilet                                                                                     | Ø 12 x 180 mm | 0.200 kilogram              | 006500                     |
| Accessory                                                                                                                                 |               |                             |                            |
| Noise reduction gasket                                                                                                                    |               |                             | Schallschutz-Set<br>005090 |
| Suitable products                                                                                                                         |               |                             |                            |
| Toilet seat and cover hinges stainless steel, without soft closure,                                                                       |               |                             | 002161                     |

## **D-Neo Toilet wall mounted Duravit Rimless**® # 257709..00 / 257709..00

|< 370 mm >|

| Toilet seat and cover removable, hinges stainless steel, with soft closure, | 002169 |
|-----------------------------------------------------------------------------|--------|
|                                                                             |        |