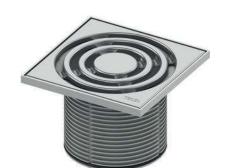

### **Description:**

Set consisting of drain top with grate frame (plastic) and TECEdrainpoint S design grate 142 x 142 mm.

- Drain top with grate frame made of plastic (ABS)
- · O-ring seal
- Outer diameter = 110 mm
- Height adjustment = 12-92 mm
- TECEdrainpoint S design grate made of drawn stainless steel, material 1.4301 (304), dimensions 142 x 142 mm, polished surface, load class K3 (load up to 300 kg)

#### Sales data:

TECEdrainpoint S grate frame plastic 150 x 150 incl. design grate