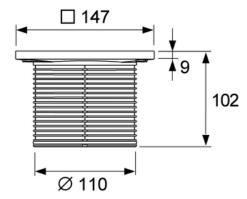

## **Dimensional drawings:**

### **Description:**

Set consisting of drain top with grate frame (plastic) and TECEdrainpoint S design grate 142 x 142 mm.

- Drain top with grate frame made of plastic (ABS)
- · O-ring seal
- Outer diameter = 110 mm
- Height adjustment = 12-92 mm
- TECEdrainpoint S design grate made of drawn stainless steel, material 1.4301 (304), dimensions 142 x 142 mm, polished surface, load class K3 (load up to 300 kg)