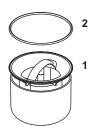

### Spare parts:

- **1** 3695001
- **2** 3695003
- Odour trap standard made of PP for horizontal and vertical outlets DN 50 standard and DN 70, height 83 mm
  O-ring seal for drain top with 110 mm