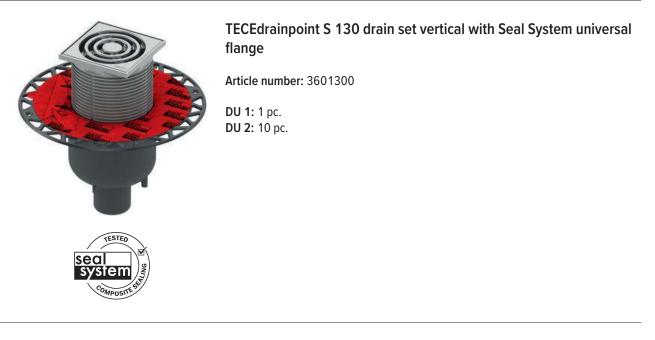

## Description:

Floor drain set TECEdrainpoint S 130 vertical DN 50, tested to DIN EN 1253.

Consisting of:

- Drain body DN 50 vertical, made of plastic (PP)
- With universal flange for connection of composite seals in accordance with DIN 18534 or clamped flange connections
- With removable odour trap
- Sealing water height = 50 mm to DIN EN 1253
- Drain top with grate frame made of plastic (ABS) and O-ring seal
- TECEdrainpoint S design grate made of drawn stainless steel, material 1.4301 (304), dimensions 100 x 100 mm, polished surface, load class K3 (load up to 300 kg)

Drainage capacity to DIN EN 1253 at 10/20 mm water level over grate:

- With minimum height of the drain top:  $0.64/1.36\mbox{ I/s}$
- With maximum height of the drain top: 0.70/1.56 l/s

Delivery incl. protective cap, protective foil for on-site protection during construction, and assembly instructions.

### Sales data:

TECEdrainpoint S 130 drain set vertical with Seal System universal flange