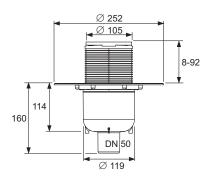

connections
- With removable odour trap
- Sealing water height = 50 mm to DIN EN 1253
- Drain top with grate frame made of plastic (ABS) and O-ring seal
- TECEdrainpoint S design grate made of drawn stainless steel, material 1.4301 (304), dimensions 100 x 100 mm, polished surface, load class K3 (load up to 300 kg)

Drainage capacity to DIN EN 1253 at 10/20 mm water level over grate:

- With minimum height of the drain top:  $0.64/1.36\mbox{ I/s}$
- With maximum height of the drain top: 0.70/1.56 l/s

Delivery incl. protective cap, protective foil for on-site protection during construction, and assembly instructions.

### Sales data:

TECEdrainpoint S 130 drain set vertical with Seal System universal flange





# **TECE data sheet**

Status as of 31.07.2019

## **Dimensional drawings:**



### Spare parts:



- **1** 3695001
- **2** 3695003
- Odour trap standard made of PP for horizontal and vertical outlets DN 50 standard and DN 70, height 83 mm
  O-ring seal for drain top with 110 mm