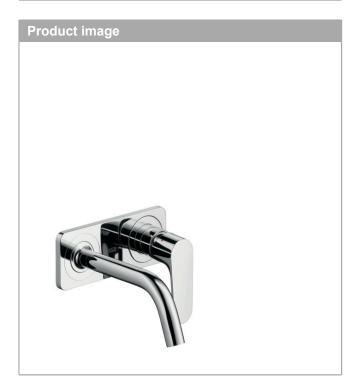

## **AXOR Citterio M**

Single lever basin mixer for concealed installation wall-mounted with spout 167 mm and plate Surfaces: Chrome Article Number: 34112000

## product features

- · consists of: Single lever basin mixer for concealed installation wall-mounted, waste set
- · projection 167 mm
- · normal spray
- · flow rate at 3 bar: 5 l/min
- · ceramic cartridge
- · temperature limitation adjustable
- · suitable for continuous flow water heaters
- · non-closing waste set
- · connection dimension: DN15
- · handle can be positioned on the right or left, depends on the basic set installation