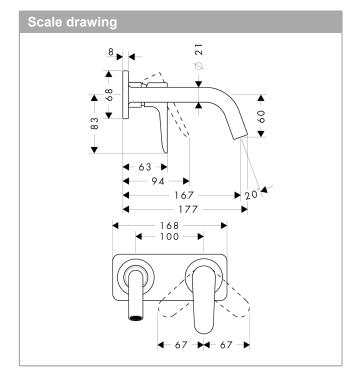

## product features

- · consists of: Single lever basin mixer for concealed installation wall-mounted, waste set
- · projection 167 mm
- · normal spray
- · flow rate at 3 bar: 5 l/min
- · ceramic cartridge
- · temperature limitation adjustable
- · suitable for continuous flow water heaters
- · non-closing waste set
- · connection dimension: DN15
- · handle can be positioned on the right or left, depends on the basic set installation