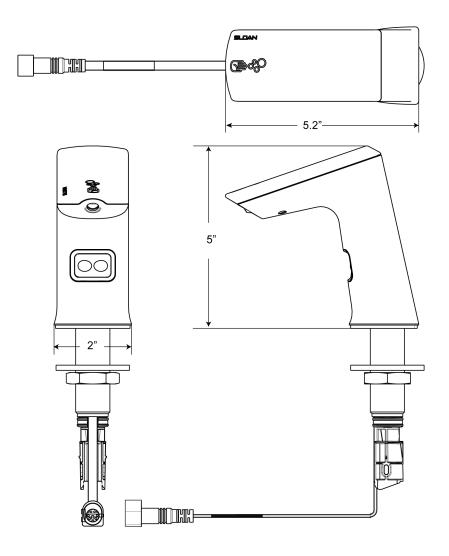

### **DETAILS**

• Finish: Polished Chrome (CP)

Power Type: Battery
Height: 5" (127mm)
Width: 2" (51mm)
Depth: 5 1/5" (132mm)

• Maximum Deck Thickness: 2" (51mm)

Sensor Type: IR

# **ROUGH-IN**