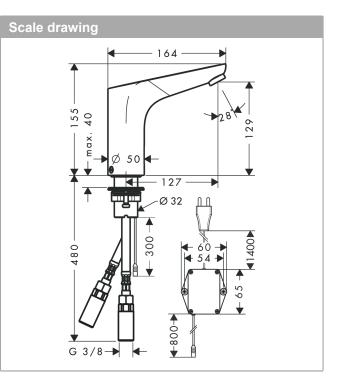

#### product features

- ComfortZone 130
- projection 127 mm
- · flow rate at 3 bar: 5 l/min
- · theft-proof aerator
- · temperature limitation adjustable
- temperature adjustable via mixer lever on the side
- · non-return valve
- · suitable for continous flow water heaters
- · infrared sensor technology
- automatic environmental adjustment of infrared sensor
- adjustable optical range of infrared sensor (2 settings)
- · 230 V / 50 Hz mains connection
- hygiene rinse activatable (automatic water flow for 10 seconds every 24 hours following the last operation)
- permanent rinse activatable (single water flow for 180 seconds, suitable for thermal disinfection)
- · manual water stop for washbasin cleaning
- performance may be impaired if the sensor is obscured by the design of the wash basin, or when the wash basin is oversized and the distance between sensor and the wash basin edge is larger than 75 mm
- · functional restriction due to too large distance
- · connection dimension: DN15
- · TÜV certified
- · dirt filters in the connection hoses
- two filter units with fine filter to protect from incoming dirt, for assembly on existing angle valves, filter element can be removed and cleaned