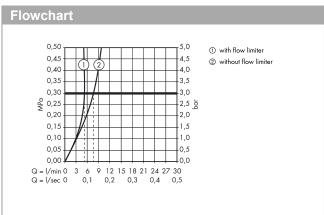

#### product features

- ComfortZone 130
- projection 127 mm
- · flow rate at 3 bar: 5 l/min
- · theft-proof aerator
- · temperature limitation adjustable
- temperature adjustable via mixer lever on the side
- · non-return valve
- · suitable for continous flow water heaters
- · infrared sensor technology
- automatic environmental adjustment of infrared sensor
- adjustable optical range of infrared sensor (2 settings)
- · 230 V / 50 Hz mains connection
- hygiene rinse activatable (automatic water flow for 10 seconds every 24 hours following the last operation)
- permanent rinse activatable (single water flow for 180 seconds, suitable for thermal disinfection)
- · manual water stop for washbasin cleaning
- performance may be impaired if the sensor is obscured by the design of the wash basin, or when the wash basin is oversized and the distance between sensor and the wash basin edge is larger than 75 mm
- · functional restriction due to too large distance
- · connection dimension: DN15
- · TÜV certified
- · dirt filters in the connection hoses
- two filter units with fine filter to protect from incoming dirt, for assembly on existing angle valves, filter element can be removed and cleaned