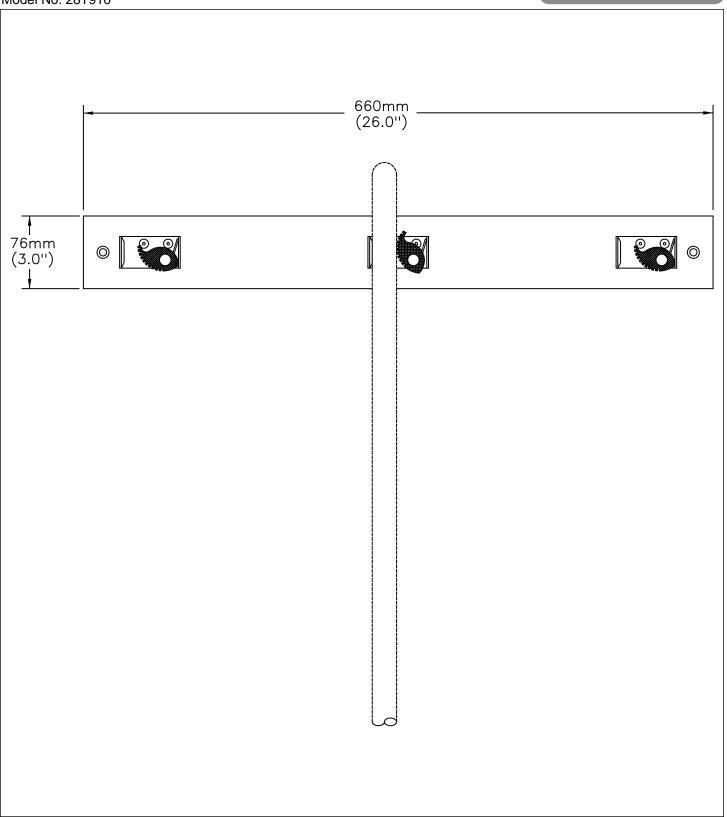

## **Sink Faucet Wallmount**

Stainless steel mop hanger 76mm x 660mm( 3" X 26") 3 spring loaded rubber grip holders.

**Model No: 28T910** 

**COMPLIES WITH:** 

• (Contact Delta Representative for State and/or Local Approvals)

## SPECIFICATION:

- Stainless steel mop hanger,
- 76mm x 660mm( 3" X 26"),
- 3 spring loaded rubber grip holders.