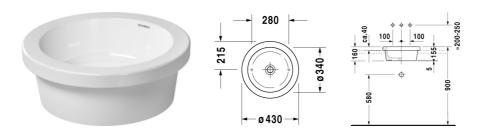

## Vanity basin # 262943..28

|< 430 mm >|

Onto

| Vanity basin                                                                            | Dimension                                    | Weight                      | Order number |
|-----------------------------------------------------------------------------------------|----------------------------------------------|-----------------------------|--------------|
| countertop basin, without overflow, witho<br>series Onto, please see the furniture part | ut tap platform, 430 mm Additional informati | on Suitable consoles of the | •            |
| Colors                                                                                  |                                              |                             |              |
| 00 White Alpin                                                                          |                                              |                             |              |
| Variant                                                                                 |                                              |                             |              |
| 430 mm ⊠                                                                                | ø 430 mm                                     | 9,300 kg                    | 26294328     |
| Accessories                                                                             |                                              |                             |              |
| Slotted waste                                                                           | 50 mm                                        | 0,300 kg                    | 005024       |
| Design Siphon                                                                           | -                                            | 1,500 kg                    | 005036       |