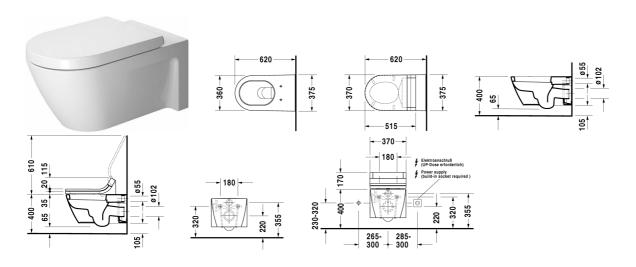

| Toilet wall mounted                                                                                                                                                                                               | Dimension     | Weight    | Order number |
|-------------------------------------------------------------------------------------------------------------------------------------------------------------------------------------------------------------------|---------------|-----------|--------------|
| washdown model, Durafix included, UWL class 1                                                                                                                                                                     |               |           |              |
| Colors                                                                                                                                                                                                            |               |           |              |
| 00 White Alpin                                                                                                                                                                                                    |               |           |              |
| Variant                                                                                                                                                                                                           |               |           |              |
| ♦ 4,5 litre flush                                                                                                                                                                                                 | 375 x 620 mm  | 29.000 kg | 2533090000   |
| Infobox                                                                                                                                                                                                           |               |           |              |
| Durafix for invisible fixation is included in delivery, For Starck 2 WCs, constructed before February 2012, the toilet seats without soft closure # 0066910000 and with soft closure # 0066990000 are suitable    |               |           |              |
| Sanitary ceramics with the special WonderGliss surface finish will remain clean and attractive-looking for a long time to come. When ordering WonderGliss please add a "1" as eleventh digit to the model number. |               |           |              |
| Accessory for ceramics                                                                                                                                                                                            |               |           |              |
| Fixing for wall mounted bidet and wall mounted toilet                                                                                                                                                             | Ø 12 x 180 mm | 0.200 kg  | 006500       |
| Accessory                                                                                                                                                                                                         |               |           |              |
| Noise reduction gasket for wall mounted toilet                                                                                                                                                                    |               | 0.300 kg  | 005064       |
| Suitable products                                                                                                                                                                                                 |               |           |              |
| Toilet seat and cover elongated, hinges stainless steel, wit automatic closure,                                                                                                                                   | hout          |           | 006332       |
| Toilet seat and cover elongated, hinges stainless steel, removable, with automatic closure,                                                                                                                       |               |           | 006339       |

## Toilet wall mounted # 2533090000

|< 375 mm >|

All drawings contain the necessary measurements which are subject to standard tolerances. Exact measurements, in particular for customised installation scenarios, can only be taken from the finished ceramic piece.