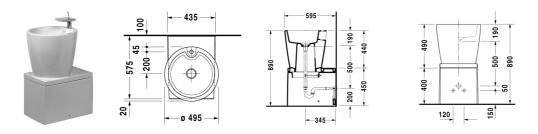

## **Washbasin** # 230050..00

|< 495 mm >|

| Washbasin                                                                                                                                                                                                                                                                                                                                        | Dimension    | Weight    | Order number |
|--------------------------------------------------------------------------------------------------------------------------------------------------------------------------------------------------------------------------------------------------------------------------------------------------------------------------------------------------|--------------|-----------|--------------|
| floor standing, conical, without overflow, with tap platform, fixings, ceramic covered slotted waste and siphon with elongated outlet pipe (dip-tube pre-mounted) included, 495 mm Additional information Attention: Please refer to the connection dimensions according to our specification sheet / Axor Starck X tap fittings are recommended |              |           |              |
| Colors                                                                                                                                                                                                                                                                                                                                           |              |           |              |
| 00 White Alpin                                                                                                                                                                                                                                                                                                                                   |              |           |              |
| /ariant                                                                                                                                                                                                                                                                                                                                          |              |           |              |
| 195 mm 🛛 🌒                                                                                                                                                                                                                                                                                                                                       | 495 x 595 mm | 61,400 kg | 23005000     |

All drawings contain the necessary measurements which are subject to standard tolerances. They are stated in mm and are non-binding. Exact measurements, in particular for customised installation scenarios, can only be taken from the finished ceramic piece.