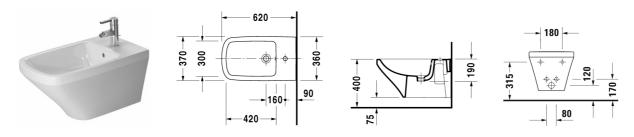

| Bidet wall mounted                                                                                                            | Dimension    | Weight                       | Order number |
|-------------------------------------------------------------------------------------------------------------------------------|--------------|------------------------------|--------------|
| with overflow, with tap platform, Durafix included                                                                            |              |                              |              |
| Colors                                                                                                                        |              |                              |              |
| 00 White Alpin                                                                                                                |              |                              |              |
| Variant                                                                                                                       |              |                              |              |
|                                                                                                                               | 370 x 620 mm | 21.800 kg                    | 2286150000   |
|                                                                                                                               |              |                              |              |
| Sanitary ceramics with the special WonderGliss surface time to come.<br>When ordering WonderGliss please add a "1" as elevent |              | ttractive-looking for a long |              |
| time to come.                                                                                                                 |              | ttractive-looking for a long |              |
| time to come.<br>When ordering WonderGliss please add a "1" as elevent                                                        |              | ttractive-looking for a long | 005027       |

All drawings contain the necessary measurements which are subject to standard tolerances. Exact measurements, in particular for customised installation scenarios, can only be taken from the finished ceramic piece.