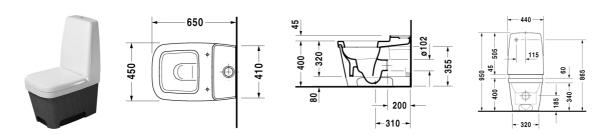

## Toilet close-coupled # 214709..00

|< 450 mm >|

Esplanade

| Toilet close-coupled                                                                                 | Dimension    | Weight    | Order number |
|------------------------------------------------------------------------------------------------------|--------------|-----------|--------------|
| washdown model, (without cistern), Outlet for Val<br>from 70 - 170 mm, and vario connecting bend, ve |              |           | ıstable      |
| Colors                                                                                               |              |           |              |
| 00 White Alpin                                                                                       |              |           |              |
| Variant                                                                                              |              |           |              |
| è                                                                                                    | 450 x 650 mm | 36,700 kg | 21470900     |
| Accessories                                                                                          |              |           |              |
| Toilet seat and cover                                                                                | -            | 3,900 kg  | 006979       |
| Cistern                                                                                              | 440 x 180 mm | 14,300 kg | 087280       |
| Vario connector set                                                                                  | ø 110 mm     | 1,500 kg  | 001422       |
| Vario connecting bend                                                                                | Ø 100 mm     | 0,700 kg  | 899025       |

All drawings contain the necessary measurements which are subject to standard tolerances. They are stated in mm and are non-binding. Exact measurements, in particular for customised installation scenarios, can only be taken from the finished ceramic piece.