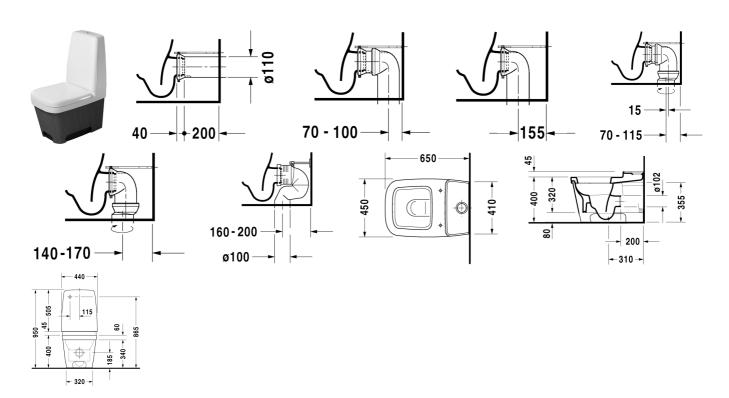

## Toilet close-coupled # 214609..00

|< 450 mm >|

Esplanade

| Dimension    | Weight                                                                                                 | Order number                                                                                                                                                                            |
|--------------|--------------------------------------------------------------------------------------------------------|-----------------------------------------------------------------------------------------------------------------------------------------------------------------------------------------|
|              | , ,                                                                                                    | stable                                                                                                                                                                                  |
|              |                                                                                                        |                                                                                                                                                                                         |
| ,            |                                                                                                        |                                                                                                                                                                                         |
|              |                                                                                                        |                                                                                                                                                                                         |
| 450 x 650 mm | 36,700 kg                                                                                              | 21460900                                                                                                                                                                                |
|              |                                                                                                        |                                                                                                                                                                                         |
| -            | 3,900 kg                                                                                               | 006979                                                                                                                                                                                  |
| 440 x 180 mm | 14,300 kg                                                                                              | 087280                                                                                                                                                                                  |
| ø 110 mm     | 1,500 kg                                                                                               | 001422                                                                                                                                                                                  |
| Ø 100 mm     | 0,700 kg                                                                                               | 899025                                                                                                                                                                                  |
|              | ector set, for horizontal and videt from 170 - 220 mm, fixing  450 x 650 mm  -  440 x 180 mm  ø 110 mm | ector set, for horizontal and vertical outlet, length adjusted from 170 - 220 mm, fixings included, Silk  450 x 650 mm 36,700 kg  - 3,900 kg  440 x 180 mm 14,300 kg  Ø 110 mm 1,500 kg |

All drawings contain the necessary measurements which are subject to standard tolerances. They are stated in mm and are non-binding. Exact measurements, in particular for customised installation scenarios, can only be taken from the finished ceramic piece.