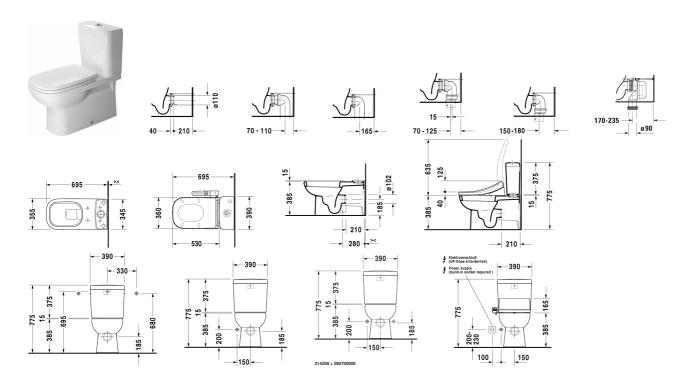

| Toilet close-coupled                                                                                                                                                                                                                         | Dimension    | Weight    | Order number |
|----------------------------------------------------------------------------------------------------------------------------------------------------------------------------------------------------------------------------------------------|--------------|-----------|--------------|
| (without cistern), washdown model, Outlet for Vario connector<br>set, for horizontal and vertical outlet, length adjustable from 7<br>- 180 mm, and vario connecting bend, vertical outlet from 170<br>210 mm, fixings included, UWL class 2 |              |           |              |
|                                                                                                                                                                                                                                              |              |           |              |
| Colors                                                                                                                                                                                                                                       |              |           |              |
| 00 White Alpin 20 HygieneGlaze (an antibacterial ceramic glaz that provides almost indefinite effectiveness)                                                                                                                                 |              |           |              |
| Mariana                                                                                                                                                                                                                                      |              |           |              |
| Variant                                                                                                                                                                                                                                      |              |           |              |
| ♦ 6 litre flush                                                                                                                                                                                                                              | 360 x 695 mm | 26.300 kg | 214209002    |
| ♦ 6 litre flush                                                                                                                                                                                                                              | 360 x 695 mm | 26.300 kg | 214209002    |
| Accessory                                                                                                                                                                                                                                    |              |           |              |
| Vario connecting bend for vertical outlet                                                                                                                                                                                                    | Ø 100 mm     | 0.700 kg  | 899025       |
| Vario connector set incl. excenter                                                                                                                                                                                                           | Ø 110 mm     | 1.500 kg  | 001422       |
| Suitable products                                                                                                                                                                                                                            |              |           |              |
| Cistern bottom left supply, 385 x 170 mm                                                                                                                                                                                                     | 385 x 170 mm |           | 092730       |
| Toilet seat and cover elongated, hinges stainless steel, removable, with automatic closure,                                                                                                                                                  |              |           | 006209       |

| Toilet close-coupled | # 214209002 | / 214209. | .002 |
|----------------------|-------------|-----------|------|
|----------------------|-------------|-----------|------|

|< 360 mm >|

All drawings contain the necessary measurements which are subject to standard tolerances. Exact measurements, in particular for customised installation scenarios, can only be taken from the finished ceramic piece.