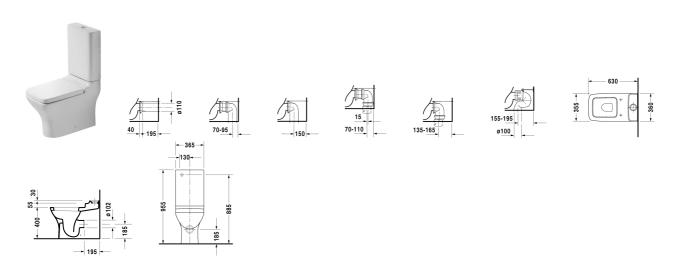

| Toilet close-coupled                                                                                                                                                                                                               | Dimension    | Weight    | Order number |
|------------------------------------------------------------------------------------------------------------------------------------------------------------------------------------------------------------------------------------|--------------|-----------|--------------|
| washdown model, (without cistern), Outlet for Vario connector<br>set, for horizontal and vertical outlet, length adjustable from<br>70 - 165 mm, and vario connecting bend, vertical outlet from<br>155 - 195 mm, fixings included |              |           |              |
| Colors                                                                                                                                                                                                                             |              |           |              |
| 00 White Alpin                                                                                                                                                                                                                     |              |           |              |
| Variant                                                                                                                                                                                                                            |              |           |              |
| <b>♦</b> 4,5 l                                                                                                                                                                                                                     | 360 x 630 mm | 31,000 kg | 2119090064   |
| Cistern with Dual Flush mechanism, chrome, concealed left supply                                                                                                                                                                   | 365 x 135 mm | 12,500 kg | 087270       |
| Toilet seat and cover hinges stainless steel, with soft closure                                                                                                                                                                    |              | 2,900 kg  | 006919       |
| Vario connector set incl. excenter                                                                                                                                                                                                 | Ø 110 mm     | 1,500 kg  | 001422       |
| Vario connecting bend for vertical outlet                                                                                                                                                                                          | Ø 100 mm     | 0,700 kg  | 899025       |
| Suitable products                                                                                                                                                                                                                  |              |           |              |
| Toilet seat and cover hinges stainless steel, with soft closure,                                                                                                                                                                   |              |           | 006919       |
| Cistern with Dual Flush mechanism, chrome, concealed left supply, 365 x 135 mm                                                                                                                                                     | 365 x 135 mm |           | 087270       |
|                                                                                                                                                                                                                                    |              |           |              |

## Toilet close-coupled # 2119090064

|< 360 mm >|

All drawings contain the necessary measurements which are subject to standard tolerances. They are stated in mm and are non-binding. Exact measurements, in particular for customised installation scenarios, can only be taken from the finished ceramic piece.