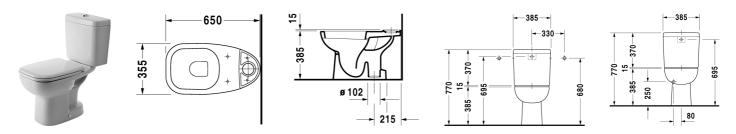

## Toilet close-coupled # 211101..00

|< 355 mm >|

D-Code

| Toilet close-coupled                        | Dimension                | Weight    | Order number |
|---------------------------------------------|--------------------------|-----------|--------------|
| washdown model, (without cistern), vertical | outlet, fixings included |           |              |
| Colors                                      |                          |           |              |
| 00 White Alpin                              |                          |           |              |
| Variant                                     |                          |           |              |
| è                                           | 355 x 650 mm             | 22,000 kg | 21110100     |
| Accessories                                 |                          |           |              |
| Cistern                                     | 385 x 170 mm             | 12,500 kg | 092700       |
| Toilet seat and cover                       | -                        | 2,640 kg  | 006739       |
| Cistern                                     | 385 x 170 mm             | 12,500 kg | 092710       |
| Toilet seat and cover                       | -                        | 2,420 kg  | 006731       |

All drawings contain the necessary measurements which are subject to standard tolerances. They are stated in mm and are non-binding. Exact measurements, in particular for customised installation scenarios, can only be taken from the finished ceramic piece.