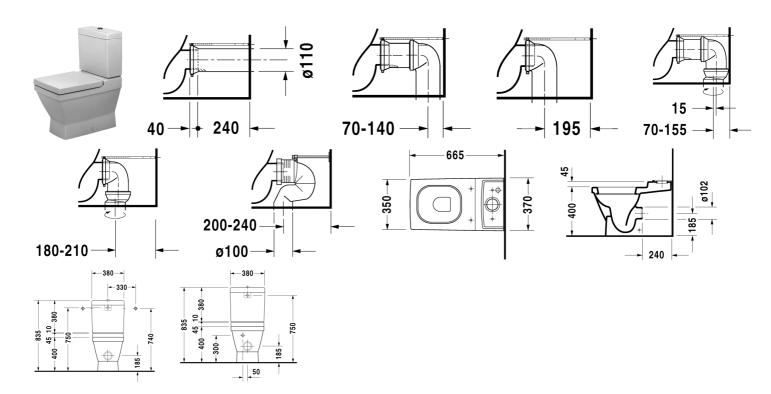

## Toilet close-coupled # 210609..00

|< 370 mm >|

2nd floor

| Toilet close-coupled                                                                                                                                                                                                      | Dimension    | Weight    | Order number |
|---------------------------------------------------------------------------------------------------------------------------------------------------------------------------------------------------------------------------|--------------|-----------|--------------|
| washdown model, (without cistern), Outlet for Vario connector set, for horizontal and vertical outlet, length adjustable from 70 - 210 mm, and vario connecting bend, vertical outlet from 200 - 240 mm, fixings included |              |           | stable       |
| Colors                                                                                                                                                                                                                    |              |           |              |
| 00 White Alpin                                                                                                                                                                                                            |              |           |              |
| Variant                                                                                                                                                                                                                   |              |           |              |
| ٠                                                                                                                                                                                                                         | 370 x 665 mm | 33,500 kg | 21060900     |
| Accessories                                                                                                                                                                                                               |              |           |              |
| Cistern                                                                                                                                                                                                                   | 380 x 180 mm | 14,800 kg | 087600       |
| Cistern                                                                                                                                                                                                                   | 380 x 180 mm | 15,000 kg | 087610       |
| Toilet seat and cover                                                                                                                                                                                                     | -            | 2,700 kg  | 006899       |
| Vario connector set                                                                                                                                                                                                       | ø 110 mm     | 1,500 kg  | 001422       |
| Vario connecting bend                                                                                                                                                                                                     | Ø 100 mm     | 0,700 kg  | 899025       |
|                                                                                                                                                                                                                           |              |           |              |

All drawings contain the necessary measurements which are subject to standard tolerances. They are stated in mm and are non-binding. Exact measurements, in particular for customised installation scenarios, can only be taken from the finished ceramic piece.