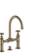

### **AXOR Montreux**

2-handle basin mixer 220 with cross handles and pop-up waste set Surfaces: Brushed Nickel Article Number: 16510820

#### product features

- · consists of: 2-handle basin mixer, waste set
- · ComfortZone 220
- projection 175 mm
- swivel range 120°
- · normal spray
- · flow rate at 3 bar: 5 l/min
- · ceramic valves hot/ cold 90°
- · suitable for continuous flow water heaters
- · pop-up waste set G 1¼
- · connection type: G 3/2 connections
- · connection dimension: DN15