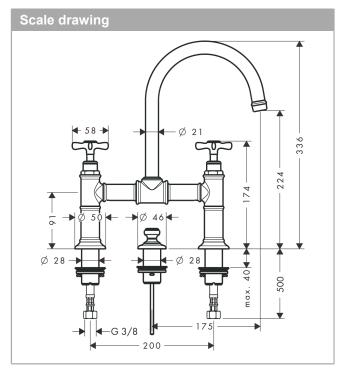

#### product features

- · consists of: 2-handle basin mixer, waste set
- · ComfortZone 220
- projection 175 mm
- swivel range 120°
- · normal spray
- · flow rate at 3 bar: 5 l/min
- · ceramic valves hot/ cold 90°
- · suitable for continuous flow water heaters
- · pop-up waste set G 1¼
- · connection type: G 3/2 connections
- · connection dimension: DN15