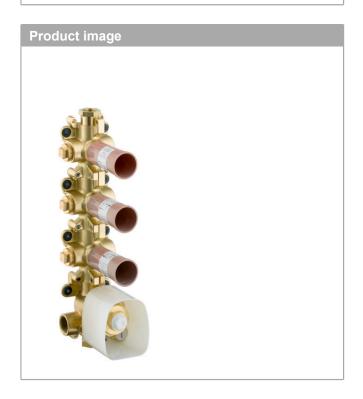

# Description

## product features

- · 3 outlets can be used simultaneously
- · flow rate at free through-flow: 59 l/min
- · spindle valves
- · connection from left or right
- · horizontal or vertical installation
- · sound-decoupled installation
- · in a joined installation it serves as a waterconducting unit and allows dimensionally accurate positioning
- · connection dimension: DN20