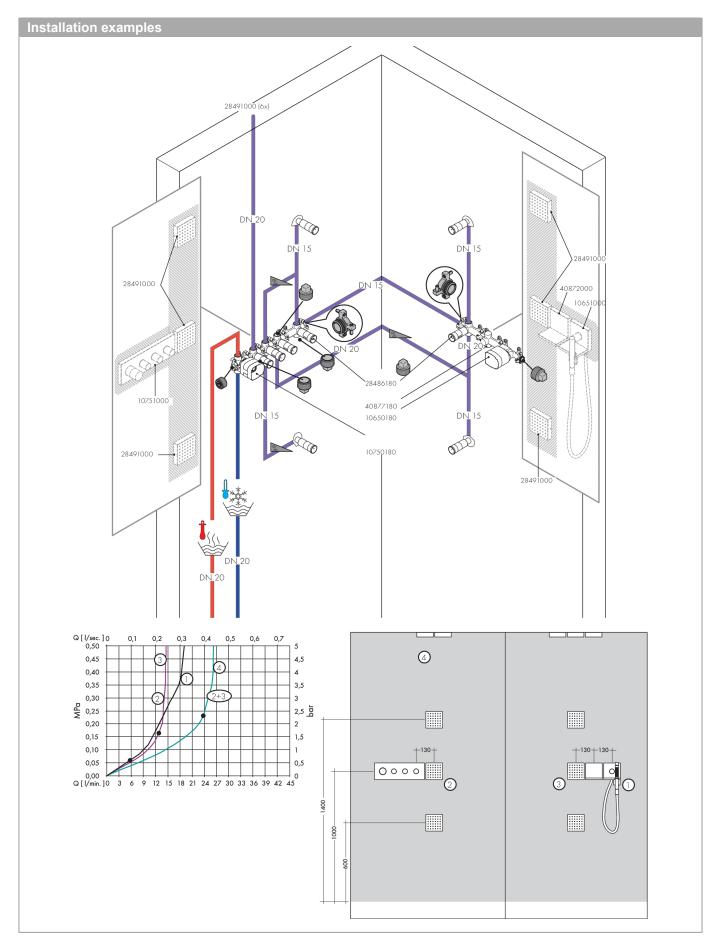

# Description

## product features

- · 3 outlets can be used simultaneously
- · flow rate at free through-flow: 59 l/min
- · spindle valves
- · connection from left or right
- · horizontal or vertical installation
- · sound-decoupled installation
- · in a joined installation it serves as a waterconducting unit and allows dimensionally accurate positioning
- · connection dimension: DN20