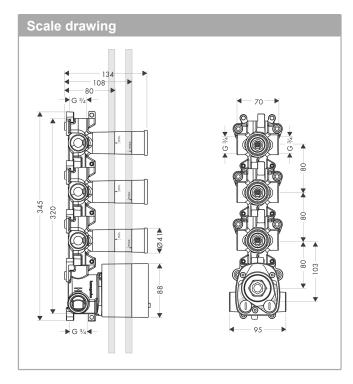

# Description

## product features

- · 3 outlets can be used simultaneously
- · flow rate at free through-flow: 59 l/min
- · spindle valves
- · connection from left or right
- · horizontal or vertical installation
- · sound-decoupled installation
- · in a joined installation it serves as a waterconducting unit and allows dimensionally accurate positioning
- · connection dimension: DN20