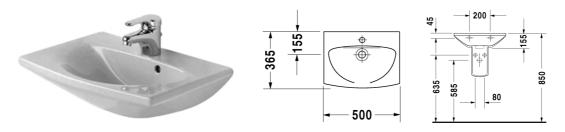

## Handrinse basin # 079150..00

|< 500 mm >|

Caro

| Handrinse basin                          | Dimension     | Weight   | Order number |
|------------------------------------------|---------------|----------|--------------|
| with overflow, with tap platform, 500 mm |               |          |              |
| Colors                                   |               |          |              |
| 00 White Alpin                           |               |          |              |
| Variant                                  |               |          |              |
| 500 mm ●                                 | 500 x 365 mm  | 9,300 kg | 07915000     |
| Accessories                              |               |          |              |
| Siphon cover                             | 165 x 215 mm  | 4,500 kg | 086322       |
| Fixing                                   |               |          |              |
| Fixing                                   | ø 10 x 140 mm | 0,200 kg | 695100       |