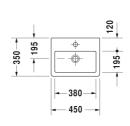

## Handrinse basin, furniture handrinse basin # 070445..00 / 070445..60

|< 450 mm >|

| Handrinse basin, furniture handrinse basin                                                                                                                                  | Dimension                                                                                        | Weight                   | Order number                   |
|-----------------------------------------------------------------------------------------------------------------------------------------------------------------------------|--------------------------------------------------------------------------------------------------|--------------------------|--------------------------------|
| with overflow, with tap platform, underneath gla:                                                                                                                           | zed, 450 mm                                                                                      |                          |                                |
| Colors                                                                                                                                                                      |                                                                                                  |                          |                                |
| 00 White Alpin 08 Black                                                                                                                                                     |                                                                                                  |                          |                                |
| Variant                                                                                                                                                                     |                                                                                                  |                          |                                |
| •                                                                                                                                                                           | 450 x 350 mm                                                                                     | 11.500 kg                | 07044500                       |
| Ø                                                                                                                                                                           | 450 x 350 mm                                                                                     | 11.500 kg                | 07044560                       |
| Sanitary ceramics with the special WonderGliss s<br>time to come.<br>When ordering WonderGliss please add a "1" as e                                                        |                                                                                                  | attractive-looking for a | long                           |
|                                                                                                                                                                             | eteventh digit to the model number.                                                              |                          |                                |
| Accessory                                                                                                                                                                   | eteventh digit to the model number.                                                              | 1.500 kg                 | 005036                         |
| Accessory Design Siphon Space saving waste                                                                                                                                  | 1 1/4" mm                                                                                        | 1.500 kg<br>0.400 kg     | 005036<br>005076               |
| Accessory Design Siphon                                                                                                                                                     | ·                                                                                                | •                        |                                |
| Accessory Design Siphon Space saving waste                                                                                                                                  | 1 1/4" mm                                                                                        | •                        |                                |
| Accessory  Design Siphon  Space saving waste  Suitable products  Vanity unit wall-mounted 1 door, for Vero # 0704                                                           | 1 1/4" mm 445 , 400 x 320 400 x 320 mm                                                           | •                        | 005076                         |
| Accessory  Design Siphon  Space saving waste  Suitable products  Vanity unit wall-mounted 1 door, for Vero # 0704  mm  Vanity unit wall-mounted 1 door, for Vero # 0704     | 1 1/4" mm  1 1/4" mm  445, 400 x 320 400 x 320 mm  445, 400 x 328 400 x 328 mm                   | •                        | 005076<br>KT6630 L/R           |
| Accessory  Design Siphon  Space saving waste  Suitable products  Vanity unit wall-mounted 1 door, for Vero # 0704  mm  Vanity unit wall-mounted 1 door, for Vero # 0704  mm | 1 1/4" mm  445, 400 x 320 400 x 320 mm  445, 400 x 328 400 x 328 mm  445, 400 x 311 400 x 311 mm | •                        | 005076  KT6630 L/R  XL6209 L/R |

All drawings contain the necessary measurements which are subject to standard tolerances. Exact measurements, in particular for customised installation scenarios, can only be taken from the finished ceramic piece.