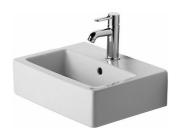

## Handrinse basin, furniture handrinse basin # 070445..00 / 070445..60

|< 450 mm >|

| Handrinse basin, furniture handrinse basin                                                                                                                                  | Dimension                                                                                        | Weight                   | Order number                   |
|-----------------------------------------------------------------------------------------------------------------------------------------------------------------------------|--------------------------------------------------------------------------------------------------|--------------------------|--------------------------------|
| with overflow, with tap platform, underneath gla:                                                                                                                           | zed, 450 mm                                                                                      |                          |                                |
| Colors                                                                                                                                                                      |                                                                                                  |                          |                                |
| 00 White Alpin 08 Black                                                                                                                                                     |                                                                                                  |                          |                                |
| Variant                                                                                                                                                                     |                                                                                                  |                          |                                |
| •                                                                                                                                                                           | 450 x 350 mm                                                                                     | 11.500 kg                | 07044500                       |
| Ø                                                                                                                                                                           | 450 x 350 mm                                                                                     | 11.500 kg                | 07044560                       |
| Sanitary ceramics with the special WonderGliss s<br>time to come.<br>When ordering WonderGliss please add a "1" as e                                                        |                                                                                                  | attractive-looking for a | long                           |
|                                                                                                                                                                             | eteventh digit to the model number.                                                              |                          |                                |
| Accessory                                                                                                                                                                   | eteventh digit to the model number.                                                              | 1.500 kg                 | 005036                         |
| Accessory Design Siphon Space saving waste                                                                                                                                  | 1 1/4" mm                                                                                        | 1.500 kg<br>0.400 kg     | 005036<br>005076               |
| Accessory Design Siphon                                                                                                                                                     | ·                                                                                                | •                        |                                |
| Accessory Design Siphon Space saving waste                                                                                                                                  | 1 1/4" mm                                                                                        | •                        |                                |
| Accessory  Design Siphon  Space saving waste  Suitable products  Vanity unit wall-mounted 1 door, for Vero # 0704                                                           | 1 1/4" mm 445 , 400 x 320 400 x 320 mm                                                           | •                        | 005076                         |
| Accessory  Design Siphon  Space saving waste  Suitable products  Vanity unit wall-mounted 1 door, for Vero # 0704  mm  Vanity unit wall-mounted 1 door, for Vero # 0704     | 1 1/4" mm  1 1/4" mm  445, 400 x 320 400 x 320 mm  445, 400 x 328 400 x 328 mm                   | •                        | 005076<br>KT6630 L/R           |
| Accessory  Design Siphon  Space saving waste  Suitable products  Vanity unit wall-mounted 1 door, for Vero # 0704  mm  Vanity unit wall-mounted 1 door, for Vero # 0704  mm | 1 1/4" mm  445, 400 x 320 400 x 320 mm  445, 400 x 328 400 x 328 mm  445, 400 x 311 400 x 311 mm | •                        | 005076  KT6630 L/R  XL6209 L/R |