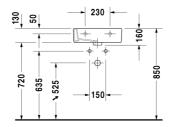

## Handrinse basin, furniture handrinse basin # 070445..00 / 070445..60

|< 450 mm >|

| Handrinse basin, furniture handrinse basin                                                                                                                                  | Dimension                                                                                        | Weight                   | Order number                   |
|-----------------------------------------------------------------------------------------------------------------------------------------------------------------------------|--------------------------------------------------------------------------------------------------|--------------------------|--------------------------------|
| with overflow, with tap platform, underneath gla:                                                                                                                           | zed, 450 mm                                                                                      |                          |                                |
| Colors                                                                                                                                                                      |                                                                                                  |                          |                                |
| 00 White Alpin 08 Black                                                                                                                                                     |                                                                                                  |                          |                                |
| Variant                                                                                                                                                                     |                                                                                                  |                          |                                |
| •                                                                                                                                                                           | 450 x 350 mm                                                                                     | 11.500 kg                | 07044500                       |
| Ø                                                                                                                                                                           | 450 x 350 mm                                                                                     | 11.500 kg                | 07044560                       |
| Sanitary ceramics with the special WonderGliss s<br>time to come.<br>When ordering WonderGliss please add a "1" as e                                                        |                                                                                                  | attractive-looking for a | long                           |
|                                                                                                                                                                             | eteventh digit to the model number.                                                              |                          |                                |
| Accessory                                                                                                                                                                   | eteventh digit to the model number.                                                              | 1.500 kg                 | 005036                         |
| Accessory Design Siphon Space saving waste                                                                                                                                  | 1 1/4" mm                                                                                        | 1.500 kg<br>0.400 kg     | 005036<br>005076               |
| Accessory Design Siphon                                                                                                                                                     | ·                                                                                                | •                        |                                |
| Accessory Design Siphon Space saving waste                                                                                                                                  | 1 1/4" mm                                                                                        | •                        |                                |
| Accessory  Design Siphon  Space saving waste  Suitable products  Vanity unit wall-mounted 1 door, for Vero # 0704                                                           | 1 1/4" mm 445 , 400 x 320 400 x 320 mm                                                           | •                        | 005076                         |
| Accessory  Design Siphon  Space saving waste  Suitable products  Vanity unit wall-mounted 1 door, for Vero # 0704  mm  Vanity unit wall-mounted 1 door, for Vero # 0704     | 1 1/4" mm  1 1/4" mm  445, 400 x 320 400 x 320 mm  445, 400 x 328 400 x 328 mm                   | •                        | 005076<br>KT6630 L/R           |
| Accessory  Design Siphon  Space saving waste  Suitable products  Vanity unit wall-mounted 1 door, for Vero # 0704  mm  Vanity unit wall-mounted 1 door, for Vero # 0704  mm | 1 1/4" mm  445, 400 x 320 400 x 320 mm  445, 400 x 328 400 x 328 mm  445, 400 x 311 400 x 311 mm | •                        | 005076  KT6630 L/R  XL6209 L/R |

All drawings contain the necessary measurements which are subject to standard tolerances. Exact measurements, in particular for customised installation scenarios, can only be taken from the finished ceramic piece.