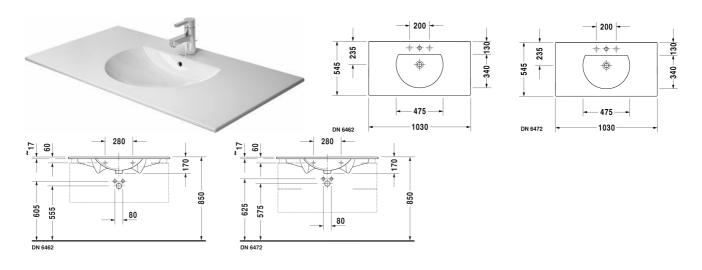

| Furniture washbasin                                                                                                                                    | Dimension     | Weight                    | Order number |
|--------------------------------------------------------------------------------------------------------------------------------------------------------|---------------|---------------------------|--------------|
| with overflow, with tap platform, 1030 mm                                                                                                              |               |                           |              |
| Colors                                                                                                                                                 |               |                           |              |
| 00 White Alpin                                                                                                                                         |               |                           |              |
| Variant                                                                                                                                                |               |                           |              |
| •                                                                                                                                                      | 1030 x 545 mm | 24.000 kg                 | 0499100000   |
| •••                                                                                                                                                    | 1030 x 545 mm | 24.000 kg                 | 0499100030   |
| Infobox                                                                                                                                                |               |                           |              |
| For vanity units the space saving siphon is recommended                                                                                                |               |                           |              |
| Sanitary ceramics with the special WonderGliss surface finish witime to come. When ordering WonderGliss please add a "1" as eleventh digit to          |               | active-looking for a long |              |
| Accessory                                                                                                                                              |               |                           |              |
| Space saving waste                                                                                                                                     | 1 1/4" mm     | 0.400 kg                  | 005076       |
| Suitable products                                                                                                                                      |               |                           |              |
| Vanity unit wall-mounted 1 pull-out compartment, for Darling<br>New # 049910, 1000 x 541 mm                                                            | 1000 x 541 mm |                           | DL6233       |
| Vanity unit wall-mounted 2 drawers, upper drawer including cut-out for siphon and siphon cover, for Darling New # 049910, $1000 \times 541 \text{ mm}$ | 1000 x 541 mm |                           | DL6333       |

## Furniture washbasin # 0499100000 / 0499100030

|< 1030 mm >|

| Vanity unit wall-mounted 1 pull-out compartment, compartment consists of glass dividers and 2 boxes (small/large), for Darling New # 049910, 1000 x 522 mm            | 1000 x 522 mm | XL6063 |
|-----------------------------------------------------------------------------------------------------------------------------------------------------------------------|---------------|--------|
| Vanity unit wall-mounted 1 pull-out compartment, for Darling<br>New # 049910, 1020 x 534 mm                                                                           | 1020 x 534 mm | LC6163 |
| Vanity unit wall-mounted 2 drawers, upper drawer including cut-out for siphon and siphon cover, for Darling New # 049910, 1020 x 534 mm                               | 1020 x 534 mm | LC6263 |
| Vanity unit floor-standing 2 pull-out compartments, upper pull-out compartment including cut-out for siphon and siphon cover, for Darling New # 049910, 1020 x 534 mm |               | LC6607 |
|                                                                                                                                                                       |               |        |

All drawings contain the necessary measurements which are subject to standard tolerances. Exact measurements, in particular for customised installation scenarios, can only be taken from the finished ceramic piece.