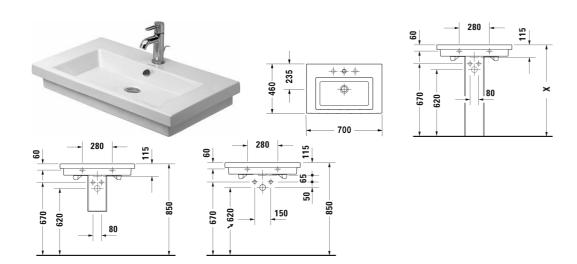

## Washbasin # 0491700000 / 0491700030 / 0491700060

## |< 700 mm >|

| Washbasin                                                                                                                       | Dimension                                 | Weight                  | Order number |
|---------------------------------------------------------------------------------------------------------------------------------|-------------------------------------------|-------------------------|--------------|
| with overflow, with tap platform, overflow cli<br>underneath glazed, 700 mm                                                     | p chrome included,                        |                         |              |
| Colors                                                                                                                          |                                           |                         |              |
| 00 White Alpin                                                                                                                  |                                           |                         |              |
| Variant                                                                                                                         |                                           |                         |              |
| •                                                                                                                               | 700 x 460 mm                              | 19.700 kg               | 0491700000   |
| •••                                                                                                                             | 700 x 460 mm                              | 19.700 kg               | 0491700030   |
|                                                                                                                                 |                                           |                         |              |
| 8                                                                                                                               | 700 x 460 mm                              | 19.700 kg               | 0491700060   |
| Sanitary ceramics with the special WonderGli<br>time to come.                                                                   | ss surface finish will remain clean and a | ,                       |              |
| ⊠<br>Sanitary ceramics with the special WonderGli<br>time to come.<br>When ordering WonderGliss please add a "1"<br>Accessory   | ss surface finish will remain clean and a | ,                       |              |
| Sanitary ceramics with the special WonderGli<br>time to come.<br>When ordering WonderGliss please add a "1"                     | ss surface finish will remain clean and a | ,                       |              |
| Sanitary ceramics with the special WonderGli<br>time to come.<br>When ordering WonderGliss please add a "1"<br><b>Accessory</b> | ss surface finish will remain clean and a | ttractive-looking for a | long         |

All drawings contain the necessary measurements which are subject to standard tolerances. Exact measurements, in particular for customised installation scenarios, can only be taken from the finished ceramic piece.