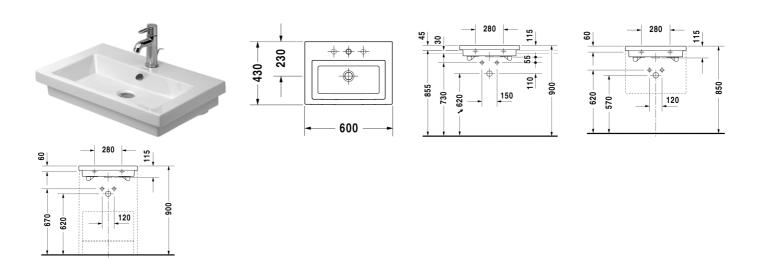

## Furniture washbasin # 049160..00 / 049160..30 / 049160..60

|< 600 mm >|

2nd floor

| Furniture washbasin                                                                                                                                                                                                                                                                                                               | Dimension     | Weight    | Order number |
|-----------------------------------------------------------------------------------------------------------------------------------------------------------------------------------------------------------------------------------------------------------------------------------------------------------------------------------|---------------|-----------|--------------|
| with overflow, with tap platform, overflow clip chrome included **, Washbasin white, 600 mm Additional information ** For inner basin white only / 2nd floor washbasins # 049112, 049180, 049160, 079040 "Not ground" in combination with 2nd floor vanity units or trim / For furniture and prices please see the furniture part |               |           |              |
| Colors                                                                                                                                                                                                                                                                                                                            |               |           |              |
| 00 White Alpin, 66 Stainless Steel Matt                                                                                                                                                                                                                                                                                           |               |           |              |
| Variant                                                                                                                                                                                                                                                                                                                           |               |           |              |
| 600 mm •                                                                                                                                                                                                                                                                                                                          | 600 x 430 mm  | 15,600 kg | 04916000     |
| 600 mm • • •                                                                                                                                                                                                                                                                                                                      | 600 x 430 mm  | 15,600 kg | 04916030     |
| 600 mm ⊠                                                                                                                                                                                                                                                                                                                          | 600 x 430 mm  | 15,600 kg | 04916060     |
| Accessories                                                                                                                                                                                                                                                                                                                       |               |           |              |
| Space saving siphon                                                                                                                                                                                                                                                                                                               | 1 1/4" mm     | 0,400 kg  | 005013       |
| Fixing                                                                                                                                                                                                                                                                                                                            |               |           |              |
| Fixing                                                                                                                                                                                                                                                                                                                            | ø 10 x 140 mm | 0,200 kg  | 695100       |

All drawings contain the necessary measurements which are subject to standard tolerances. They are stated in mm and are non-binding. Exact measurements, in particular for customised installation scenarios, can only be taken from the finished ceramic piece.