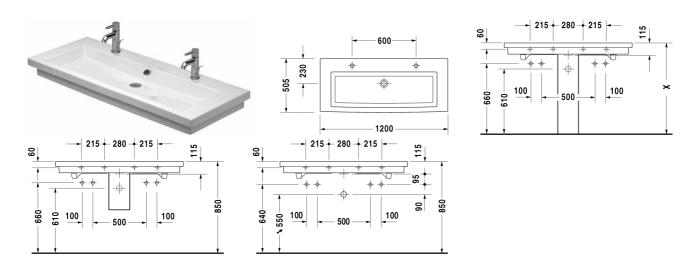

| Washbasin                                                                                                                               | Dimension                    | Weight                       | Order number |
|-----------------------------------------------------------------------------------------------------------------------------------------|------------------------------|------------------------------|--------------|
| with overflow, with tap platform, overflow clip chrome incl<br>underneath glazed, 1200 mm                                               | luded,                       |                              |              |
| Colors                                                                                                                                  |                              |                              |              |
| 00 White Alpin                                                                                                                          |                              |                              |              |
| Variant                                                                                                                                 |                              |                              |              |
| ●●                                                                                                                                      | 1200 x 505 mm                | 36.500 kg                    | 0491120024   |
| Infobox                                                                                                                                 |                              |                              |              |
| For fixing the ceramics from the 1200 mm size, 2 sets of v                                                                              | vashbasin fixings are requir | ed                           |              |
| Sanitary ceramics with the special WonderGliss surface fir<br>time to come.<br>When ordering WonderGliss please add a "1" as eleventh o |                              | ttractive-looking for a long |              |
| Accessory                                                                                                                               |                              |                              |              |
| Push-open waste for washbasins with overflow                                                                                            |                              | 0.400 kg                     | 005052       |
| Design Siphon                                                                                                                           |                              | 1.500 kg                     | 005036       |
| Suitable products                                                                                                                       |                              |                              |              |
| Semi pedestal for # 049112, 049180, 205 x 320 mm                                                                                        | 205 x 320 mm                 |                              | 085714       |
| Pedestal for # 049112, 049180, 200 x 215 mm                                                                                             | 200 x 215 mm                 |                              | 086319       |
|                                                                                                                                         |                              |                              |              |

All drawings contain the necessary measurements which are subject to standard tolerances. Exact measurements, in particular for customised installation scenarios, can only be taken from the finished ceramic piece.